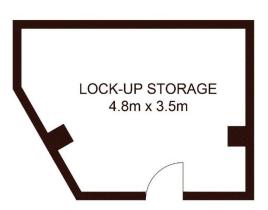

Building Size: 44 sqm

View : htt

: https://www.gunningre.com.au/sale/nsw/st-george/hurstville/commercial/retail/76

06097

William Wu 02 9698 0222