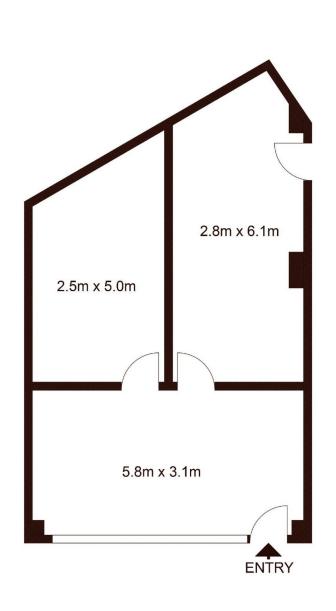

This property features glass shopfront and light filled, air-conditioned interior including a front-of-house area and 2 partitioned rooms. All internal partitions are removable if the buyer intends to convert the property into one open

Building Size: 44 sqm

View : htt

: https://www.gunningre.com.au/sale/nsw/st-george/hurstville/commercial/retail/76

06097

William Wu 02 9698 0222