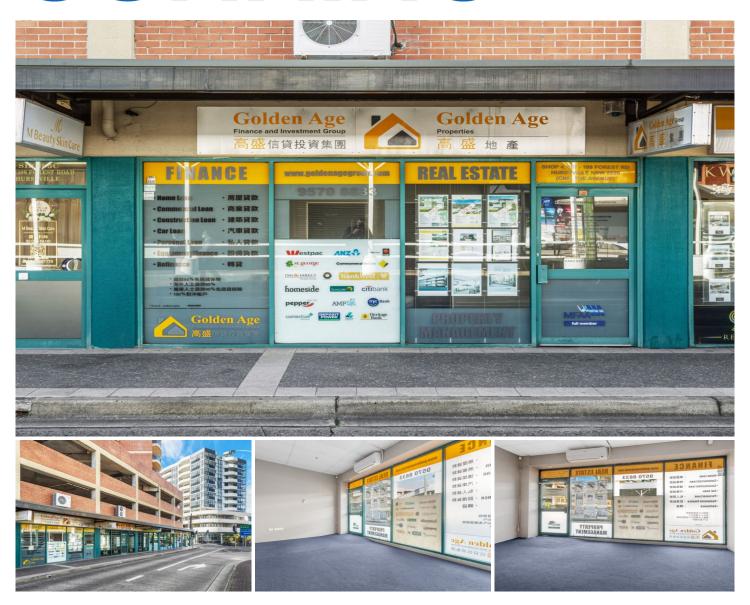

## Shop 4/107 Forest Road Hurstville NSW

Presented for sale is this entry-level ground floor partitioned shop/office with signage spaces on large shopfront windows, lightbox, and external wall, boosting excellent exposure to passing pedestrians and cars.

The property is centrally located within 500m\* from Hurstvile train station, 200m\* from Westfield Hurstville, 200m\* from a large Council carpark, 250m\* from the new Woolworths, and walking distance from 6 schools. There are over 2000 completed apartments in the immediate 500m radius with high occupancy rate, with more high-rise apartments under construction or DA approved.

This property features glass shopfront and light filled, air-conditioned interior including a front-of-house area and 2 partitioned rooms. All internal partitions are removable if the buyer intends to convert the property into one open