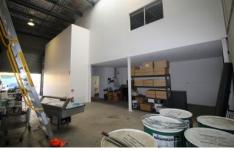

## **KEY FEATURES**

- \* Ground Floor -135sqm
- \* First Floor 40sqm
- \* Additional Mezz 40sqm (approx.)

Building Size: 215 sqm

View : https://www.gunningre.com.au/lease/ns

w/st-george/kingsgrove/commercial/indu