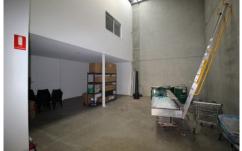

## **KEY FEATURES**

- \* Ground Floor -135sqm
- \* First Floor 40sqm
- \* Additional Mezz 40sqm (approx.)

Building Size: 215 sqm

View : https://www.gunningre.com.au/lease/ns

w/st-george/kingsgrove/commercial/indu