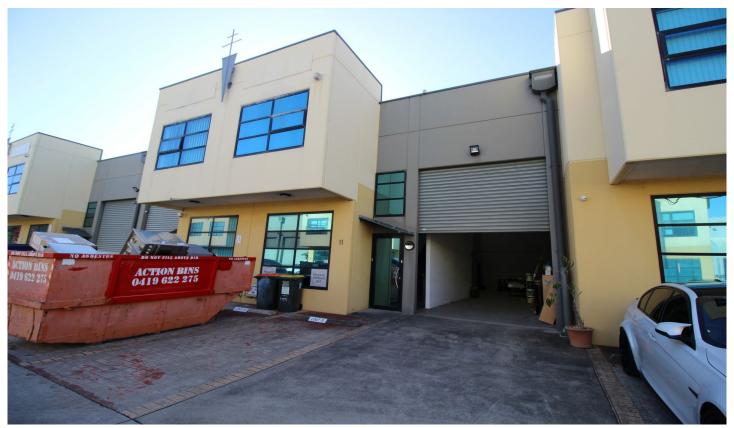

## 11/105A Vanessa Street Kingsgrove NSW

Gunning Real Estate is proud to present this office and warehouse unit, which has been built predominately for office use. Amenities on both ground floor and first floor.

## **LOCATION**

Located in a popular industrial precinct, the estate is conveniently located near major arterial roads being just a short drive from the on and off ramps to the M5 motorway via Kingsgrove Road, providing access to Port Botany and the Airport only 8km away. The property is 15km from Sydney CBD and Kingsgrove station is the nearest railway station which is about 500m away.

## **KEY FEATURES**

- \* Ground Floor -135sqm
- \* First Floor 40sqm
- \* Additional Mezz 40sqm (approx.)

Building Size: 215 sqm

View : https://www.gunningre.com.au/lease/ns

w/st-george/kingsgrove/commercial/indu