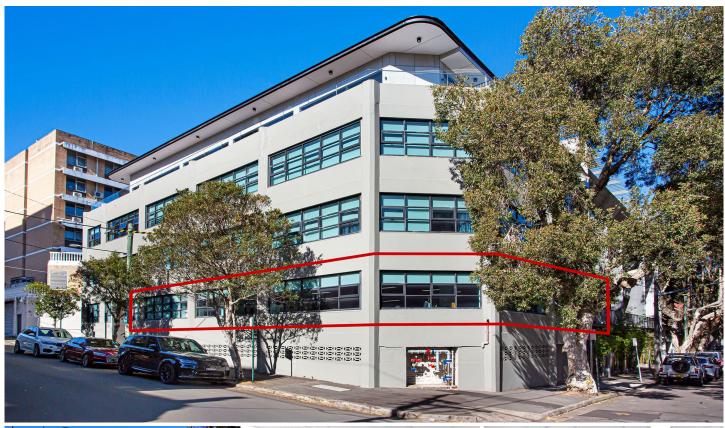

## Level GF/G02/15 Belvoir Street Surry Hills NSW

Gunning Real Estate are pleased to offer for lease this ground floor retail / office and other office Suites 50-200sqm in the heart of Surry Hills.

Recently refurbished building near busy Cleveland and Elizabeth Streets.

Located approximately 400m from Sydney major transportation hub, the property is surrounded by terrific local cafes, bars and all business amenities and Prince Alfred Park & Pool.

Area:

50-200sqm approx.+ parking available

Features include:

- North facing, great natural light throughout

Building Size: 200 sqm

View : https://www.gunningre.com.au/lease/ns w/eastern-suburbs/surry-hills/commercia

I/offices/7620479

Tushar Bakshi 02 9698 0222