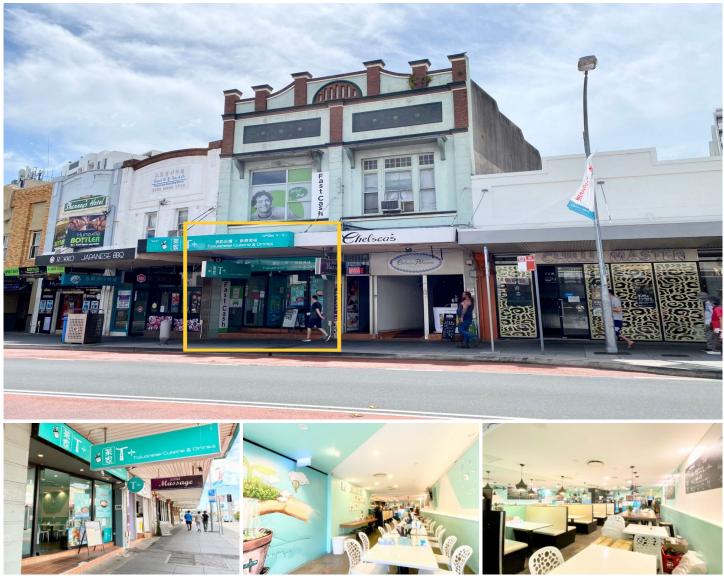

## 340 Forest Road Hurstville NSW

Gunning Real Estate is pleased to present this restaurant opportunity. The property is within minutes walk from Hurstville train station, major bus interchange, Westfield, and large Council car parks.

The property features full glass frontage, a spacious dining area, a kitchen with cool room and freezer room, own internal toilet and storerooms, and a back yard for parking and easy loading.

## KEY FEATURES:

- Internal area: 130sqm
- Close to train station, bus interchange, and Westfield
- Grease trap, exhaust, and gas in place
- Cool room and freezer room in place
- Air-conditioned
- Rear yard for parking (up to 3 cars) and easy loading