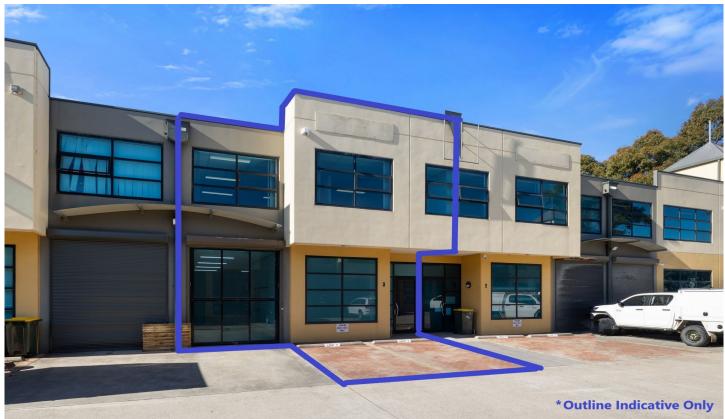

## 3/105a Vanessa Street Kingsgrove NSW

Gunning Real Estate is pleased to present for sale via Private Treaty this Hi -Tech unit situated towards the front of this modern industrial estate.

The property is strategically positioned in close proximity to an abundance of surrounding amenity, most notably being the M5 On & Off Ramps, Kingsgrove Bunnings, Kingsgrove Station and retail strip.

## **KEY FEATURES**

Ground Floor: 128sqm\*First Floor: 133sqm\*

- Three (3) allocated car spaces

- Excellent natural light

- Motorised roller door

- On site cafe

Building Size: 261 sqm

View : https://www.gunningre.com.au/sale/nsw/