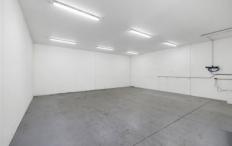

## **KEY FEATURES**

Ground Floor: 128sqm\*First Floor: 133sqm\*

- Three (3) allocated car spaces

- Excellent natural light

- Motorised roller door

- On site cafe

Building Size: 261 sqm

View : https://www.gunningre.com.au/sale/nsw/