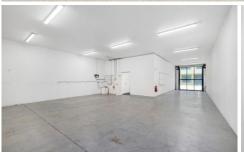

## **KEY FEATURES**

Ground Floor: 128sqm\*First Floor: 133sqm\*

- Three (3) allocated car spaces

- Excellent natural light

- Motorised roller door

- On site cafe

Building Size: 261 sqm

View : https://www.gunningre.com.au/sale/nsw/