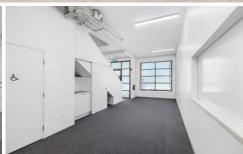

## **KEY FEATURES**

Ground Floor: 128sqm\*First Floor: 133sqm\*

- Three (3) allocated car spaces

- Excellent natural light

- Motorised roller door

- On site cafe

Building Size: 261 sqm

View : https://www.gunningre.com.au/sale/nsw/