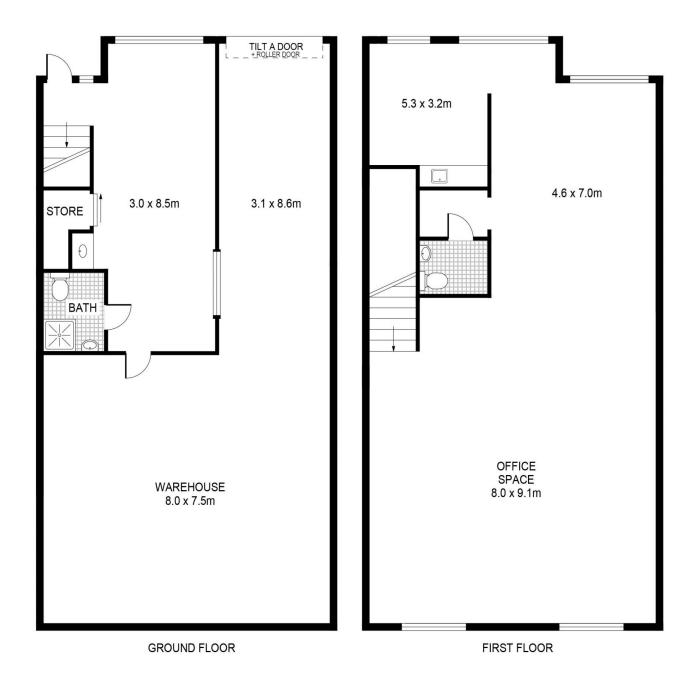

## **KEY FEATURES**

Ground Floor: 128sqm\*First Floor: 133sqm\*

- Three (3) allocated car spaces

- Excellent natural light

- Motorised roller door

- On site cafe

Building Size: 261 sqm

View : https://www.gunningre.com.au/sale/nsw/