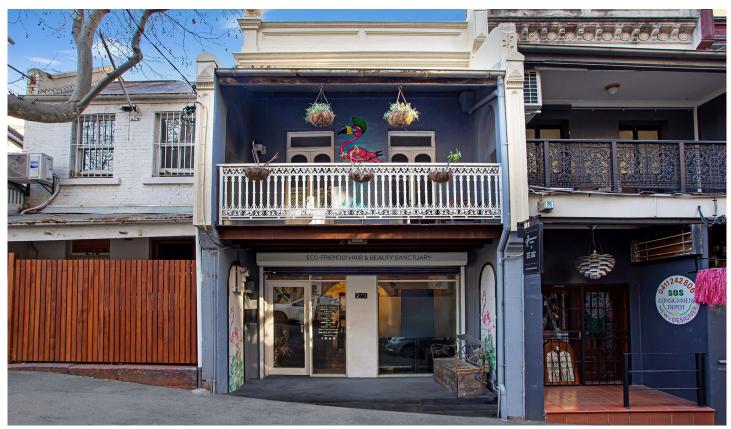

## 273 Goulburn Street Surry Hills NSW

Located in Surry Hills's premier Crown Street retail precinct, this location suits any retailer, lifestyle or commercial operator who wants exposure amongst some of Sydney's best independent brands and companies.

## THE PROPERTY

- Beautiful Retail terrace
- 100m² approx total area over 2 levels
- 4 metre frontage
- Rear courtyard area
- Note the property will be leased as unfurnished.

Price : Contact Agent Building Size : 100 sqm Land Size : 100 sqm