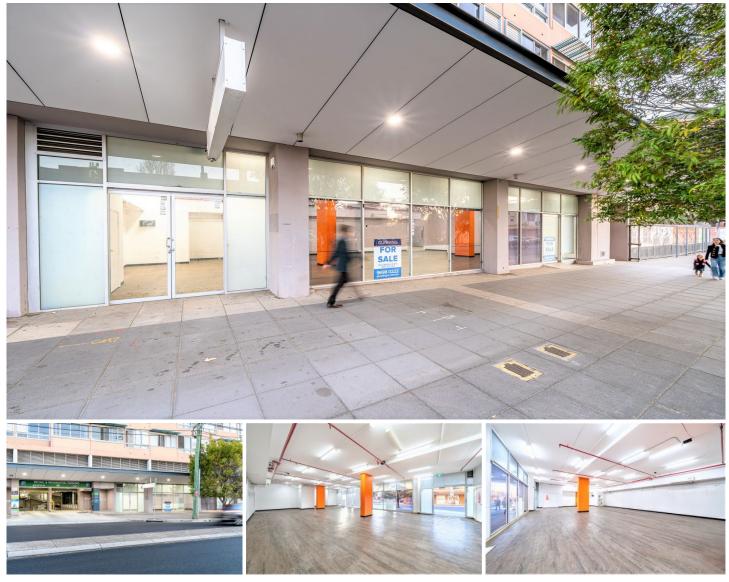

## Shop 1/103 Forest Road Hurstville NSW

Gunning Real Estate is pleased to present this versatile property close to the newly opened Woolworths on Forest Rd.

There are 2 property entrances from Forest Rd making it easier to subdivide into 2 areas if the buyer wants to occupy half and lease out half, or lease out both at a higher rate.

The property has wide glass frontage onto busy Forest Rd and 2 lightboxes under awning, providing great signage and shopfront exposure to passing pedestrians and cars.

Customers will be able to park in the public retail car park under the same building (via entrance next to this property) which offers around 150 car spaces (2 hours free). There is a lift close to this property providing access to and from the