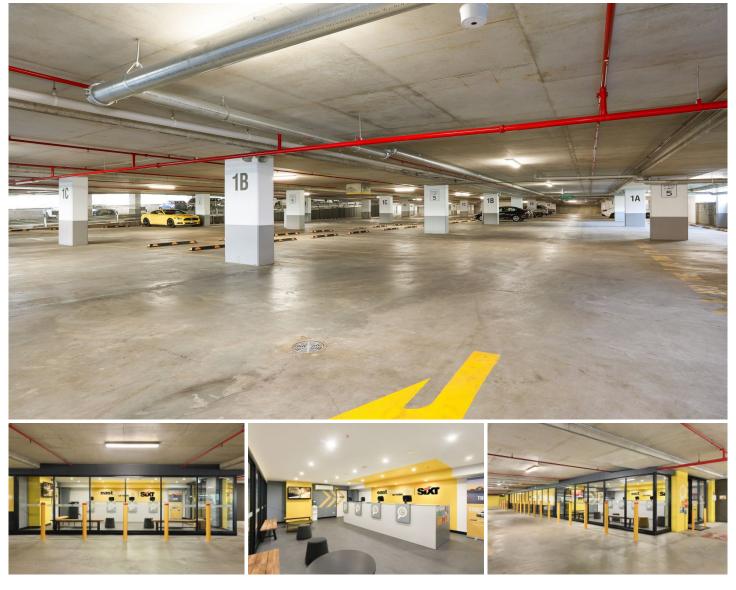

## GUNNING

20 🚘

Rare opportunity to lease multiple car spaces with or without office.

- Suitable for Car Rental main/satellite office or the like

- Separate Office and Reception, check in/out area

- 7 minutes' walk to Mascot Train Station and Sydney Airport

- 20 - 800 car spaces available

- Onsite shuttle transfer service to/from the Domestic Terminal,

International Terminal & Mascot Train Station - Onsite Car Wash Facility

The above images are a representation of a purpose built office currently trading onsite.

There is also an existing smaller office opportunity onsite available ready to go.