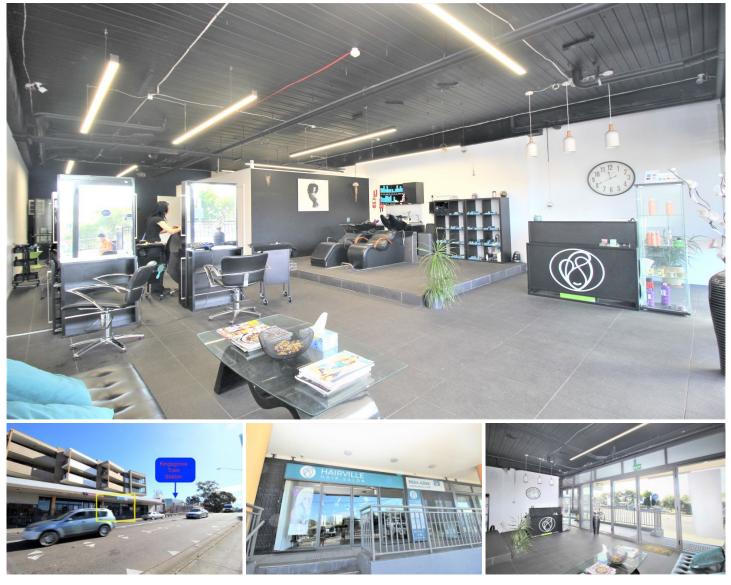

## Shop 2/231 Kingsgrove Road Kingsgrove NSW

Gunning Real Estate is pleased to present this shop with hair & beauty salon fitout located just 1 door away from Kingsgrove train station entrance.

The property is centrally located within the Kingsgrove retail district: Less than 20m from Kingsgrove train station and 1 minute walk from Woolworths and free car parks.

The property features full glass shopfront, a reception/waiting area, a hair wash area, a spacious open area, and 2 partitioned rooms (1 private hair & beauty room and 1 lunch+laundry room with kitchenette). There is a back door that leads to toilets, car park, and loading area.