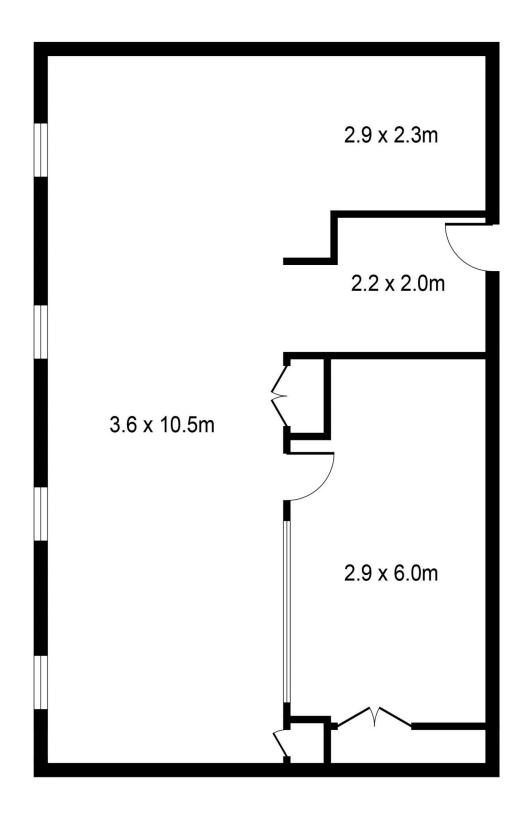

## The office features:

- 70sqm on Level 3
- Reception area + meeting room + open plan
- Large windows providing good natural light
- Storage cupboards
- Common male & female amenities
- Common kitchenette

Price : Contact Agents
Building Size : 70 sqm

View : https://

: https://www.gunningre.com.au/lease/ns w/eastern-suburbs/surry-hills/commercia

I/offices/7695763

Tushar Bakshi 02 9698 0222

**TOTAL AREA: 70 SQM** 