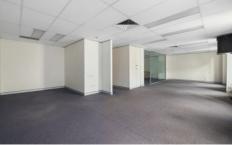

## The office features:

- 70sqm on Level 3
- Reception area + meeting room + open plan
- Large windows providing good natural light
- Storage cupboards
- Common male & female amenities
- Common kitchenette