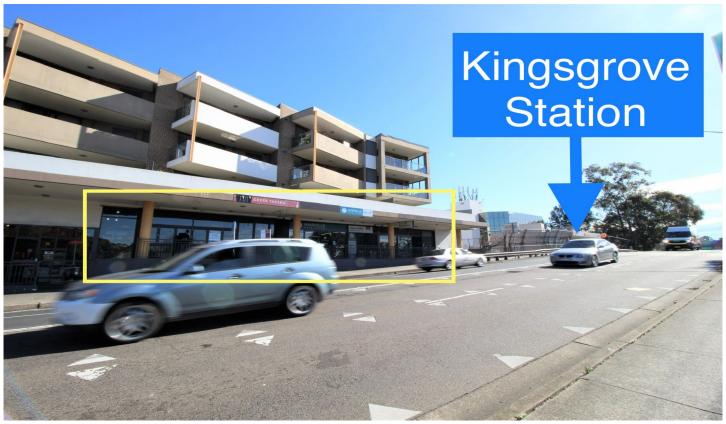

## Shop 1,2,3/231 Kingsgrove Road Kingsgrove NSW

Gunning Real Estate is pleased to present these 3 shops located just a few steps from Kingsgrove train station entrance.

The tenant can choose lease any one or any two or all three shops. The shops are currently divided but can be connected.

Links below to more photos of the individual shops:

Shop 1 (92sqm, restaurant fitout): https://www.gunningre.com.au/lease/nsw/st-george/kingsgrove/commercial/retail/7595268

Shop 2 (112sqm, hair & beauty salon fitout): https://www.gunningre.com.au/lease/nsw/st-george/kingsgrove/commercial/retail/7694154