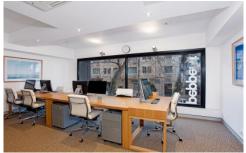

## G01.3/46A Macleay Street Potts Point NSW

- 55sqm internal (approx.) plus generous kitchen and bathroom amenities.
- Light filled, North facing suite with leafy streetscape outlook to Crick Ave.
- Comfortable and practical workspace, fits up to 8 staff.
- Alternatively, configure as an exclusive Executive office for 2 or 3.
- Effortlessly utilise the space for staff and client meetings.
- Air conditioned.
- Fitted for high-speed, dedicated fibre Internet.
- Includes large screen TV and audio/visual equipment for effortless meetings and video calls.
- Professionally designed and furnished with a modern and tasteful style.
- Separate foyer and waiting area.
- 5-minute walk to Kings Cross train Station
- Substantial secure parking facilities in close proximity