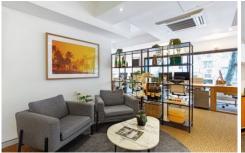

## G01.3/46A Macleay Street Potts Point NSW

- 55sqm internal (approx.) plus generous kitchen and bathroom amenities.
- Light filled, North facing suite with leafy streetscape outlook to Crick Ave.
- Comfortable and practical workspace, fits up to 8 staff.
- Alternatively, configure as an exclusive Executive office for 2 or 3.
- Effortlessly utilise the space for staff and client meetings.
- Air conditioned.
- Fitted for high-speed, dedicated fibre Internet.
- Includes large screen TV and audio/visual equipment for effortless meetings and video calls.
- Professionally designed and furnished with a modern and tasteful style.
- Separate foyer and waiting area.
- 5-minute walk to Kings Cross train Station
- Substantial secure parking facilities in close proximity