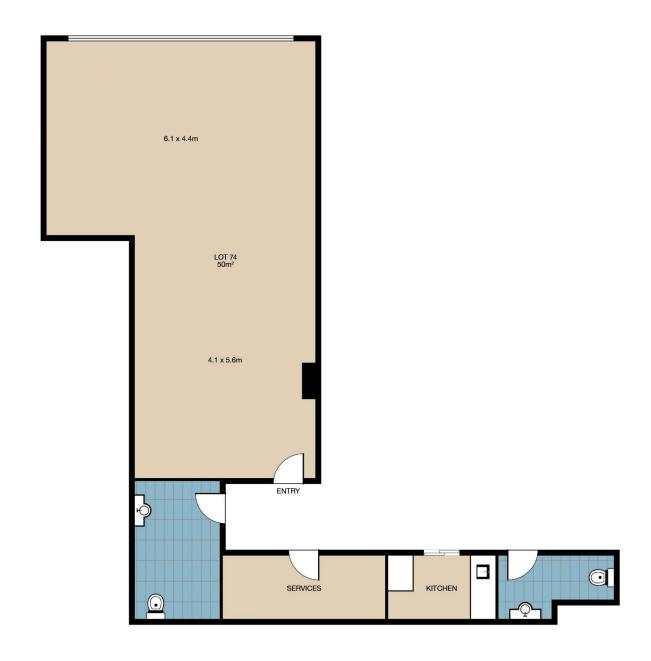

## G01.3/46A Macleay Street Potts Point NSW

- 55sqm internal (approx.) plus generous kitchen and bathroom amenities.
- Light filled, North facing suite with leafy streetscape outlook to Crick Ave.
- Comfortable and practical workspace, fits up to 8 staff.
- Alternatively, configure as an exclusive Executive office for 2 or 3.
- Effortlessly utilise the space for staff and client meetings.
- Air conditioned.
- Fitted for high-speed, dedicated fibre Internet.
- Includes large screen TV and audio/visual equipment for effortless meetings and video calls.
- Professionally designed and furnished with a modern and tasteful style.
- Separate foyer and waiting area.
- 5-minute walk to Kings Cross train Station
- Substantial secure parking facilities in close proximity

Price : Asking \$55,000 gross pa +GST

Building Size: 55 sqm Land Size: 55 sqm

View : https://www.gunningre.com.au/lease/ns

w/eastern-suburbs/potts-point/commerci

al/offices/7706060

Tushar Bakshi 02 9698 0222