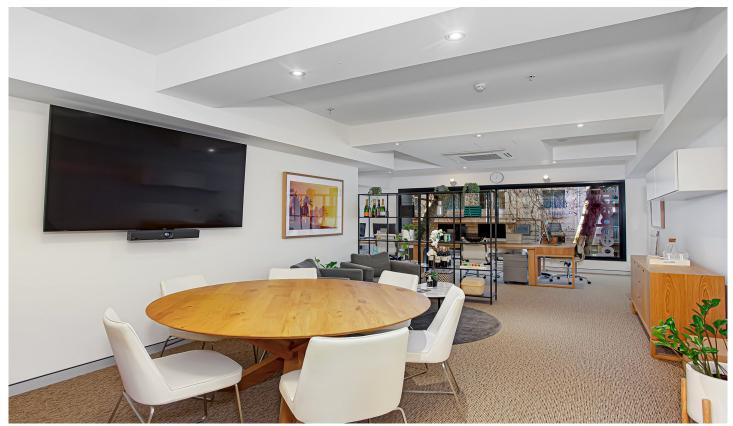

## G01.3/46A Macleay Street Potts Point NSW

- 55sqm internal (approx.) plus generous kitchen and bathroom amenities.
- Light filled, North facing suite with leafy streetscape outlook to Crick Ave.
- Comfortable and practical workspace, fits up to 8 staff.
- Alternatively, configure as an exclusive Executive office for 2 or 3.
- Effortlessly utilise the space for staff and client meetings.
- Air conditioned.
- Fitted for high-speed, dedicated fibre Internet.
- Includes large screen TV and audio/visual equipment for effortless meetings and video calls.
- Professionally designed and furnished with a modern and tasteful style.
- Separate foyer and waiting area.
- 5-minute walk to Kings Cross train Station
- Substantial secure parking facilities in close proximity