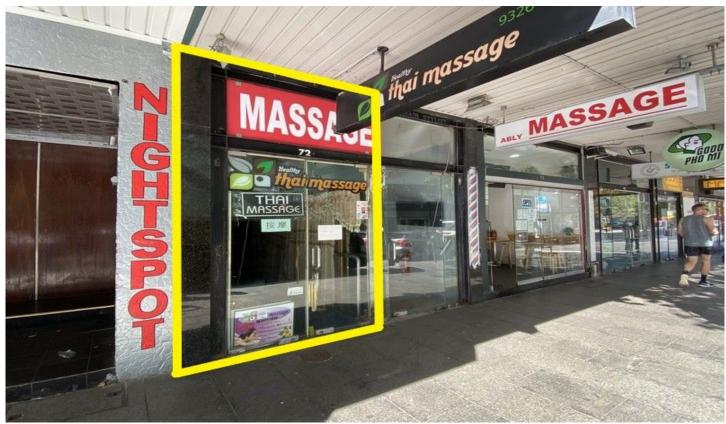

## 72 Darlinghurst Road Potts Point NSW

Gunning Real Estate is pleased to present this split level shop situated across the road from Woolworths Metro and Kings Cross train station.

## **KEY FEATURES:**

- Internal area: 63sqm\*
- Air conditioned
- Access to common toilets
- Suits many businesses
- Available now
- \* Approximately

For further information or to inspect the property, please contact our agent: