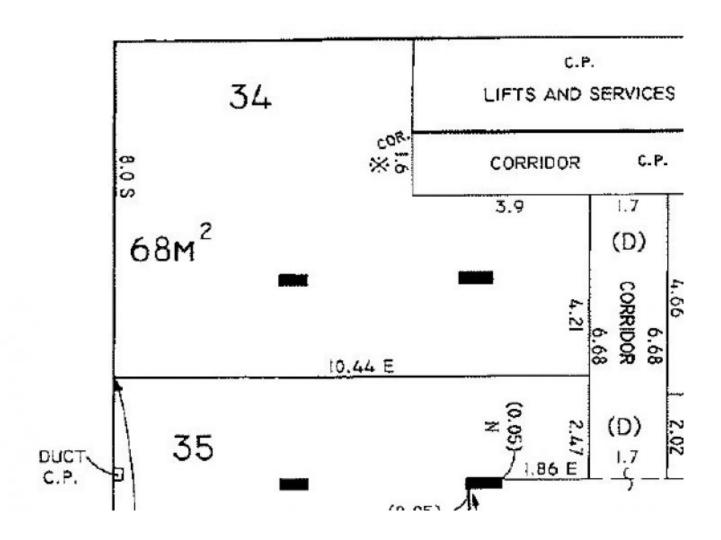

## 401/88 Foveaux Street Surry Hills NSW

- 68sqm on Level 4
- Shared Kitchenette and Toilets on each level
- Natural light with windows
- 350m from Central Station

88 Foveaux Street, Surry Hills is located approximately 350 meters from Central Station. This 8 storey building has been completely refurbished and is serviced by 2 high speed elevators. Easy access to public transport (Central Bus and Train Stations), restaurants and cafes. Male and female toilet facilities on each floor.

For further information or to inspect, please contact the agents:

**Building Size**: 68 sqm **Land Size**: 68 sqm

View : https://www.gunningre.com.au/lease/ns

w/eastern-suburbs/surry-hills/commercia

I/offices/7712606