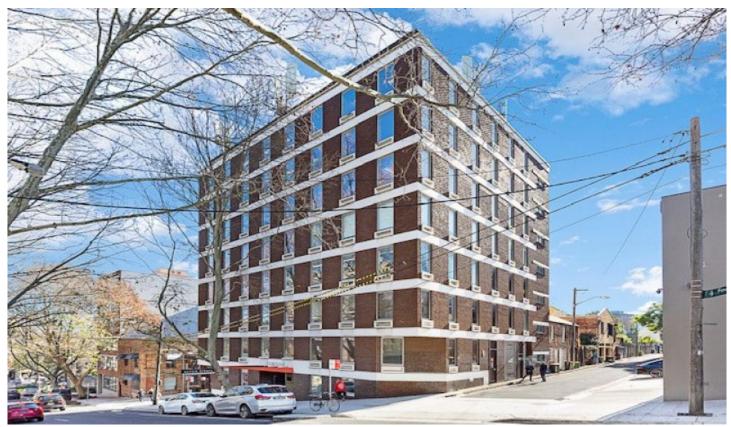

## 401/88 Foveaux Street Surry Hills NSW

- 68sqm on Level 4
- Shared Kitchenette and Toilets on each level
- Natural light with windows
- 350m from Central Station

88 Foveaux Street, Surry Hills is located approximately 350 meters from Central Station. This 8 storey building has been completely refurbished and is serviced by 2 high speed elevators. Easy access to public transport (Central Bus and Train Stations), restaurants and cafes. Male and female toilet facilities on each floor.