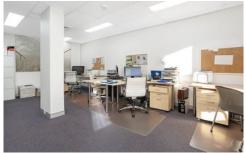

## 401/88 Foveaux Street Surry Hills NSW

- 68sqm on Level 4
- Shared Kitchenette and Toilets on each level
- Natural light with windows
- 350m from Central Station

88 Foveaux Street, Surry Hills is located approximately 350 meters from Central Station. This 8 storey building has been completely refurbished and is serviced by 2 high speed elevators. Easy access to public transport (Central Bus and Train Stations), restaurants and cafes. Male and female toilet facilities on each floor.