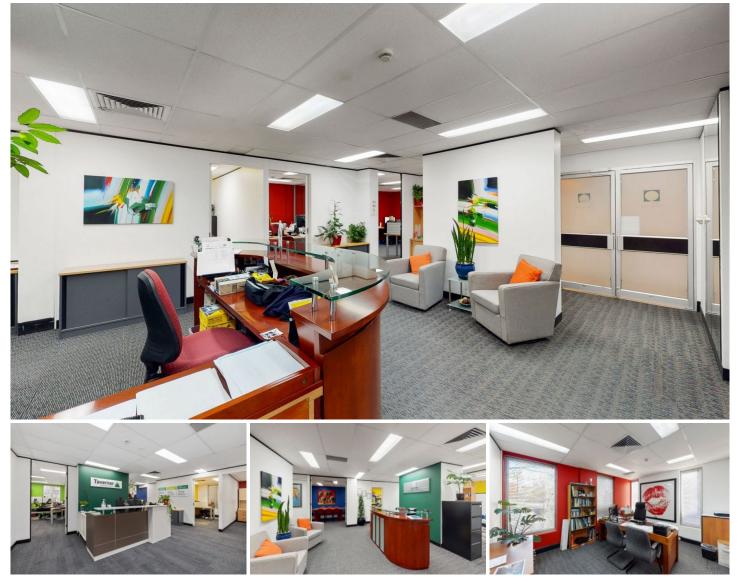

## Level 2/201/88 Foveaux Street Surry Hills NSW

Strata office with 2 car spaces

- ? Brand new 5 year lease
- ? The same tenant for over 30 years
- ? 5.4% Average Net return
- ? Building ripe for redevelopment
- ? 2 Separate titles
- ? 2 Car spaces on separate titles
- ? Corner suite with great natural light

The building was refurbished in 2004 and strata titled. Two brand new high Speed lifts have recently been installed.

The property is only 5 minutes' walk to Central Station, light rail, and new metro stations.