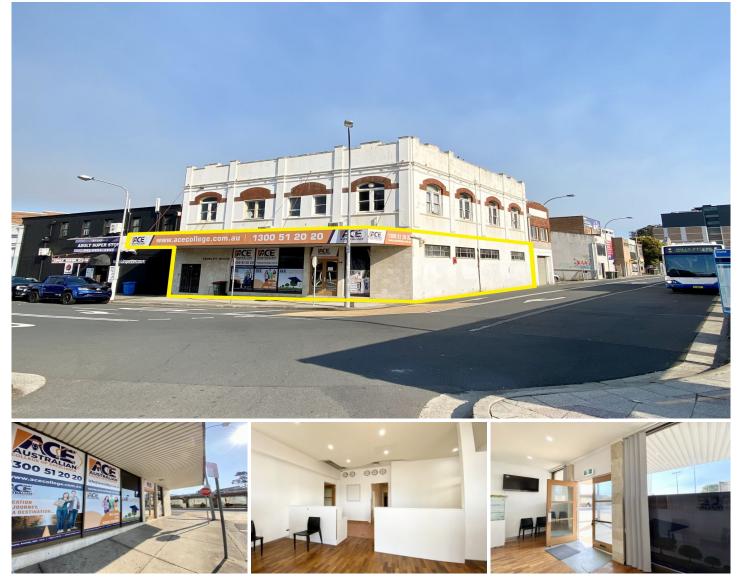

## Level Ground/6 Geeves Avenue Rockdale NSW

Gunning Real Estate is pleased to present this ground floor shop/office/showroom next to the railway line, within 200m from Rockdale train station and opposite main bus interchange and a large Council car park (including all day free parking).

Previously used as an office and education centre, the property comes with high ceiling and all partitions and amenities. The partitions are removable if an open-plan layout is preferred.

Street loading zone is available directly in front of the building providing easy loading.

The current layout includes a reception and waiting area, two windowed offices, two large classrooms/offices, a lunchroom with sink, and internal male & female toilets.