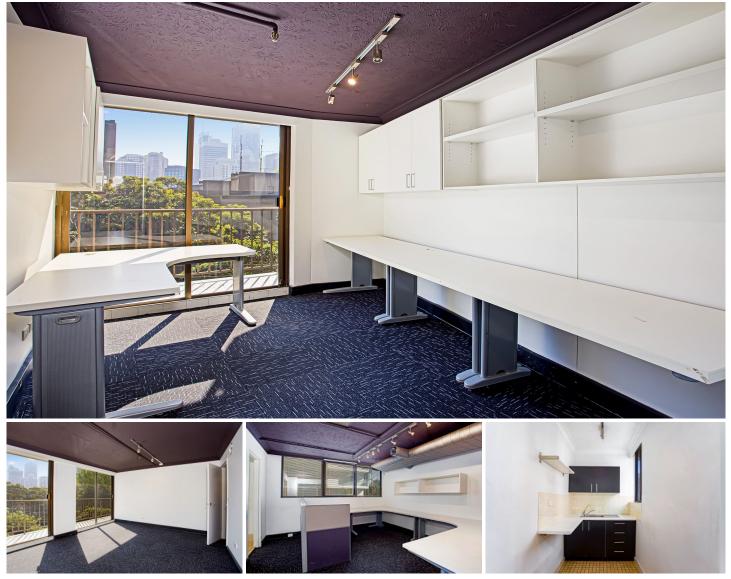

## Level 3/200 Riley Street Surry Hills NSW

- Total area 97sqm approximately
- Comprising 3 rooms, reception and open staff area
- Double doors opening to a large balcony
- Male & female amenities
- Kitchenette
- Air conditioned
- Good natural light
- Security alarm
- 2 lifts servicing the building
- Resort style facilities with access to indoor pool, spa and sauna
- 1 Secure parking
- Walk able distance to Central Station
- Reasonable rent, incentives offered
- Lease available from 6 months to 5 years or longer

## Price

1 🚘

- Building Size : 97 sqm View : https://v
- : Asking \$50,000 gross pa + GST e : 97 sqm
  - : https://www.gunningre.com.au/lease/ns w/eastern-suburbs/surry-hills/commercia l/offices/7743768