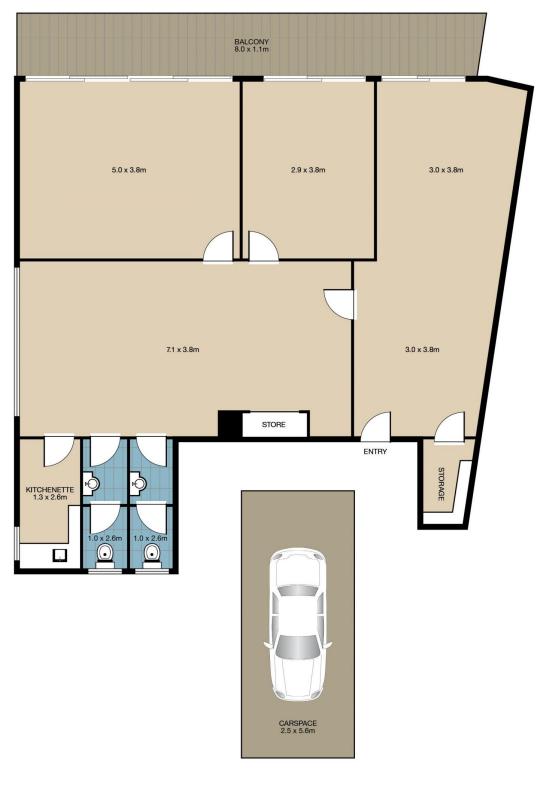

## Level 3/200 Riley Street, SURRY HILLS

Total Area: 97m<sup>2</sup>

This floor plan is intended as a guide only Layout dimensions are approximate only. No representations or warranties of any nature whatsover are given or intended. Any person using this information should rely on their own enquires. Floor plans by JOSEF GERANIO STUDIO. E. info@josefgeranio.com