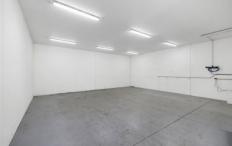

## **KEY FEATURES**

- Ground Floor: 128sqm\*

- First Floor: 133sqm\*

- Three (3) allocated car spaces

- Excellent natural light

- Motorised roller door

- On site cafe