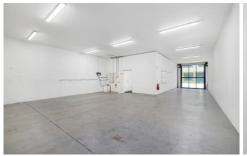

## **KEY FEATURES**

- Ground Floor: 128sqm\*

- First Floor: 133sqm\*

- Three (3) allocated car spaces

- Excellent natural light

- Motorised roller door

- On site cafe