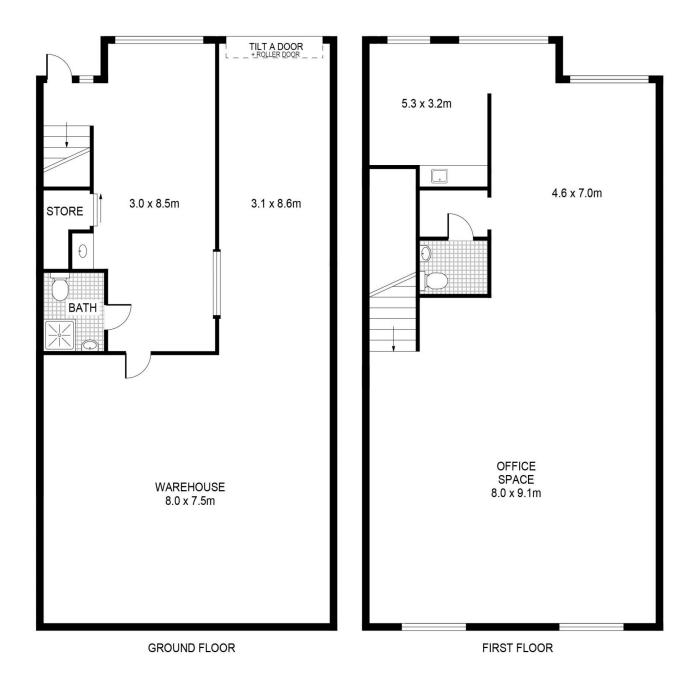

## **KEY FEATURES**

- Ground Floor: 128sqm\*

- First Floor: 133sqm\*

- Three (3) allocated car spaces

- Excellent natural light

- Motorised roller door

- On site cafe

## 3 🚗

Price : Contact Agent Building Size : 261 sqm

View : https://www.gunningre.com.au/lease/ns

w/st-george/kingsgrove/commercial/indu

strial/7756766

James McKenny (02) 9310 9208

3/105A Vanessa Street