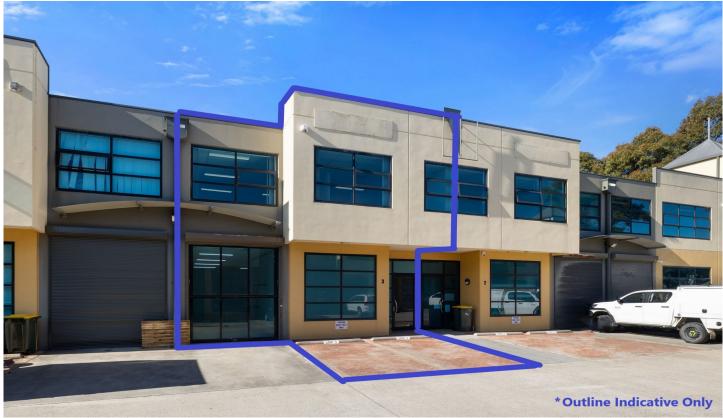

## 3/105a Vanessa Street Kingsgrove NSW

Gunning Real Estate is pleased to present for lease this Hi -Tech unit situated towards the front of this modern industrial estate.

The property is strategically positioned in close proximity to an abundance of surrounding amenity, most notably being the M5 On & Off Ramps, Kingsgrove Bunnings, Kingsgrove Station and retail strip.

## **KEY FEATURES**

- Ground Floor: 128sqm\*

- First Floor: 133sqm\*

- Three (3) allocated car spaces

- Excellent natural light

- Motorised roller door

- On site cafe