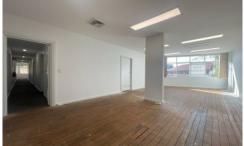

Offered for Lease for the first time in over 25 years, the space had previously been occupied by a law firm and is hence configured into several large partitioned rooms, which would be suitable for a range of uses such as individual offices, meeting rooms, classrooms etc.

The space has been recently refurbished, including but not limited to; refurbished bathrooms, shower and kitchenette, new LED lighting throughout the premises, replacement of old curtains with vertical drapes, window clean, re meshing of fly screens, service and adjustment of 4 existing split air