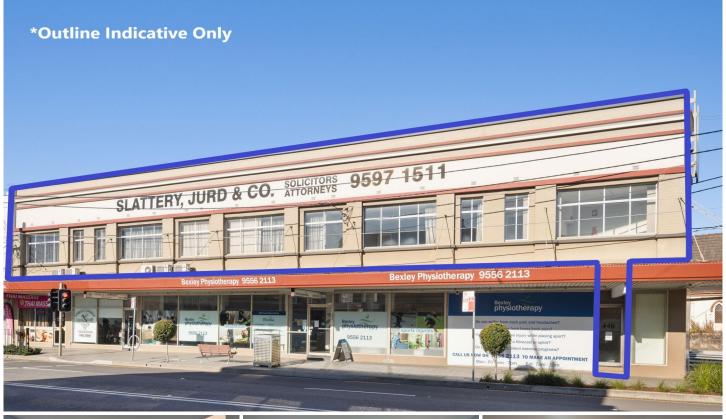

## Level 1/1/446-450 Forest Road Bexley NSW

Gunning Real Estate is pleased to present this well positioned, light and bright office space. Besides boasting excellent natural light, the property also benefits from prominent signage exposure, both at ground level and above the awning.

Offered for Lease for the first time in over 25 years, the space had previously been occupied by a law firm and is hence configured into several large partitioned rooms, which would be suitable for a range of uses such as individual offices, meeting rooms, classrooms etc.