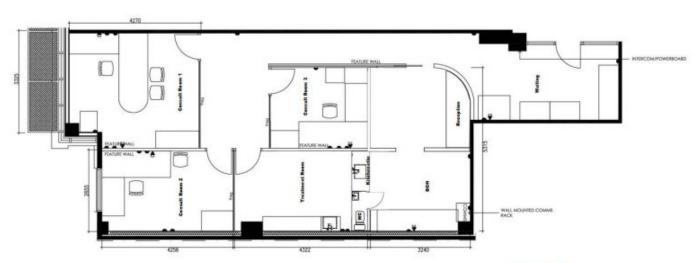

## 302/13a Montgomery Street Kogarah NSW

This excellently presented office/medical suite comes complete with a reception & waiting area, internal kitchen, toilet, and 4 consulting rooms/partitioned offices.

## **KEY FEATURES:**

- 92sqm internally