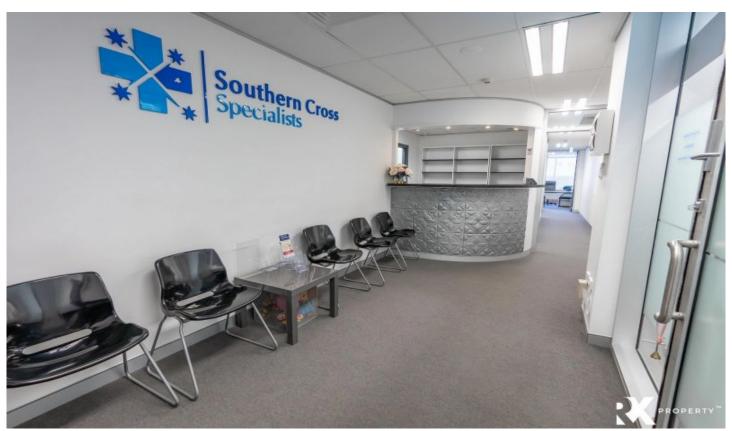

## 302/13a Montgomery Street Kogarah NSW

This excellently presented office/medical suite comes complete with a reception & waiting area, internal kitchen, toilet, and 4 consulting rooms/partitioned offices.

This suite is situated on level 3 in 13A Montgomery Street which is a quality mixed use building with basement parking, and convenient access to a quality cafe on ground level. The building is centrally located just 14km South of Sydney CBD, with Kogarah Train Station, St George Private, and St George Public Hospital situated only a moments walk away.

This building is prominently placed for ease of access by patients, workers and locals.