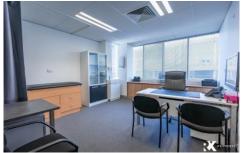

## 302/13a Montgomery Street Kogarah NSW

This excellently presented office/medical suite comes complete with a reception & waiting area, internal kitchen, toilet, and 4 consulting rooms/partitioned offices.

## **KEY FEATURES:**

- 92sqm internally