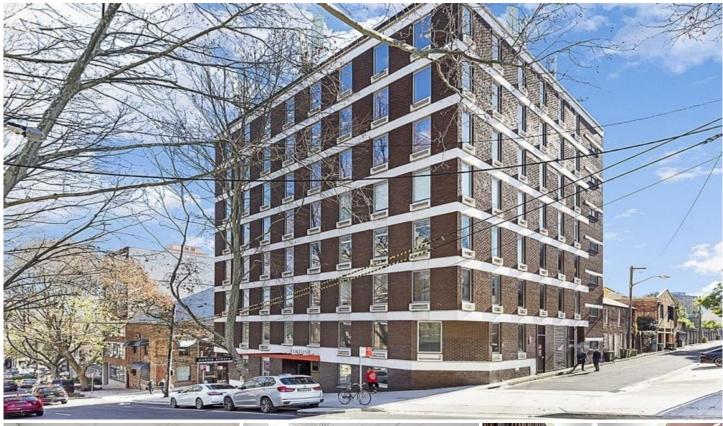

## Suite 103/88 Foveaux Street Surry Hills NSW

88 Foveaux Street, Surry Hills is located approximately 450 meters from Central Station. The building has been completely refurbished and is serviced by 2 high speed elevators. Easy access to public transport (Central Bus and Train Stations), restaurants and cafes.