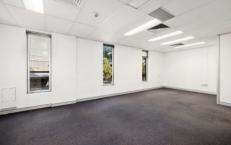

## OFFICE FEATURES:

- 50sqm (approx) on Level 1 of the building
- Open Office and reception area
- Boardroom with glass doors
- Long windows with beautiful leafy outlook
- Storage cabinets
- Air conditioned
- Views to Foveaux Street & great natural light
- 2 new lifts servicing the building
- Freshly painted and brand new carpet
- Kitchenette and Toilets on each level