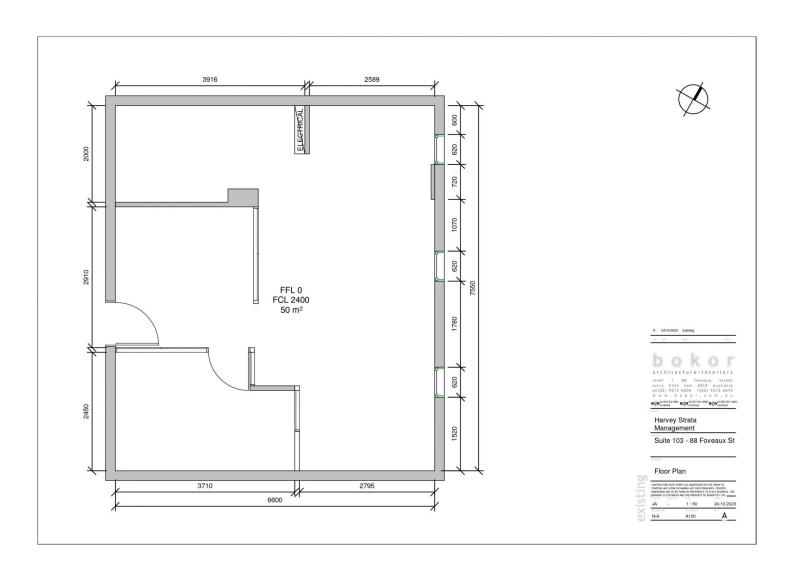

## OFFICE FEATURES:

- 50sqm (approx) on Level 1 of the building
- Open Office and reception area
- Boardroom with glass doors
- Long windows with beautiful leafy outlook
- Storage cabinets
- Air conditioned
- Views to Foveaux Street & great natural light
- 2 new lifts servicing the building
- Freshly painted and brand new carpet
- Kitchenette and Toilets on each level

Price: \$550 gross per week + GST

**Building Size**: 50 sqm **Land Size**: 50 sqm

View : https://www.gunningre.com.au/lease/ns w/eastern-suburbs/surry-hills/commercia

l/offices/7797256

Tushar Bakshi 02 9698 0222