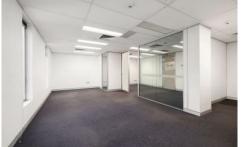

## OFFICE FEATURES:

- 50sqm (approx) on Level 1 of the building
- Open Office and reception area
- Boardroom with glass doors
- Long windows with beautiful leafy outlook
- Storage cabinets
- Air conditioned
- Views to Foveaux Street & great natural light
- 2 new lifts servicing the building
- Freshly painted and brand new carpet
- Kitchenette and Toilets on each level