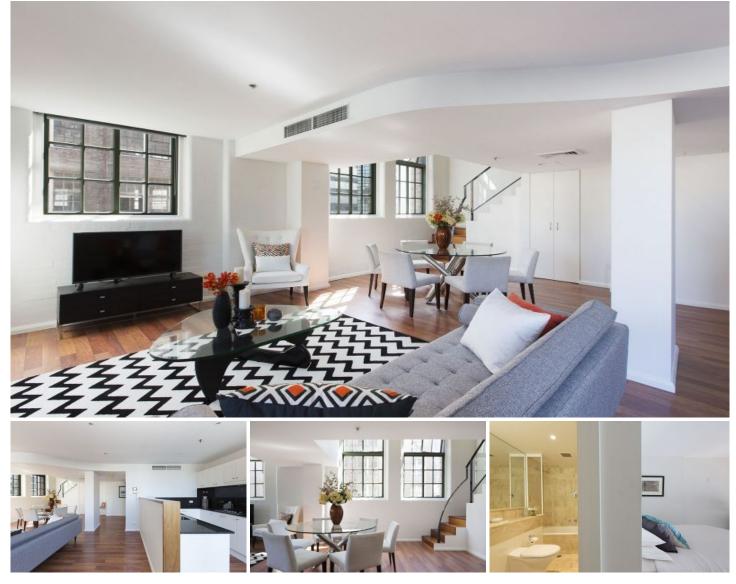

## 313A/133 Goulburn Street Surry Hills NSW

A spacious split-level apartment, enjoy a historic warehouse conversion with city-fringe parking adding big value. Industrial-style windows & an in/outdoor balcony ensure oversized sensations.

A spacious split-level apartment, enjoy a historic warehouse conversion with city-fringe parking adding big value. Industrial-style windows & an in/outdoor balcony ensure oversized sensations.

- ? In popular Sydney Mansions building
- ? French doors to balcony, ducted a/c
- ? Stone kitchen, storage & gas cooking
- ? Hardwood timber stairs to upper level
- ? Built in robes & modern ensuite w/ tub
- ? Valuable internal laundry, dryer
- ? Indoor heated pool & equipped gym
- ? A cafe & dining hotspot, walk to CBD