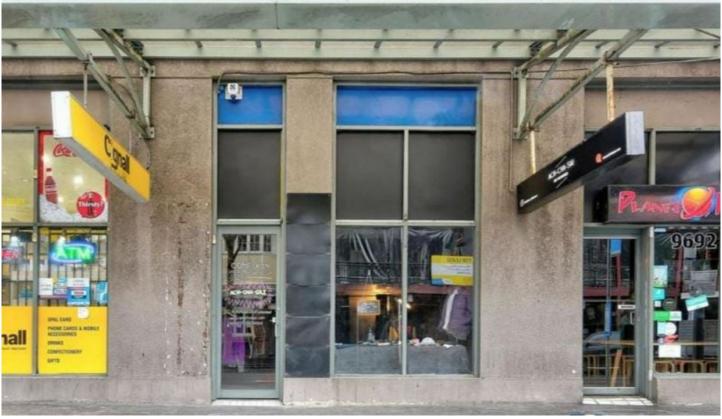

## Shop 14/2-12 Glebe Point Road Glebe NSW

Gunning Real Estate is pleased to present this ground floor shop/office in the heart of Glebe.

Located in the iconic 'University Hall' building, the property is within minutes walk from Broadway shopping centre, University of Sydney, UTS, and Central train station.

The property features an open-plan shopfront with high ceiling, and a mezzanine storage area at the back.

## **KEY FEATURES:**

- Internal area: 47sqm
- 1 allocated basement car space
- Air-conditioned
- Central location
- Access to toilets
- Suits many businesses

. .

Building Size: 47 sqm

View : https://www.gunningre.com.au/lease/ns