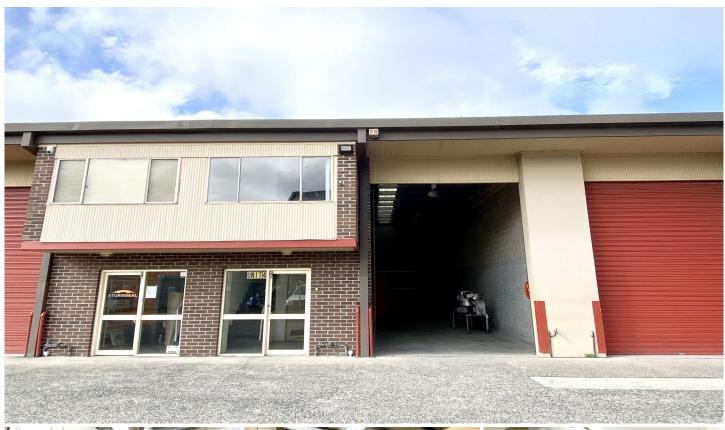

## Unit 4/380 West Botany Street Rockdale NSW

Gunning Real Estate is pleased to present this high clearance warehouse unit with kitchen, windowed office, and additional mezzanine storage area.

Ideal for commercial kitchen, storage, warehousing, etc.

## PROPERTY LAYOUT:

Ground floor consists of: High clearance warehouse with motorised roller shutter, Kitchen/food prep area with exhaust hood, sink, and air-con (can also be used for storage or office), enclosed storeroom, toilets, glass door entrance to warehouse and upstairs.

First floor consists of: Air-conditioned office room with

Building Size: 150 sqm

View : https://www.gunningre.com.au/lease/ns

w/st-george/rockdale/commercial/industr

ial/7820529

William Wu 02 9698 0222