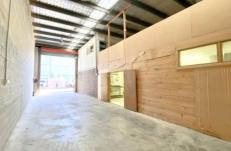

## PROPERTY LAYOUT:

Ground floor consists of: High clearance warehouse with motorised roller shutter, Kitchen/food prep area with exhaust hood, sink, and air-con (can also be used for storage or office), enclosed storeroom, toilets, glass door entrance to warehouse and upstairs.