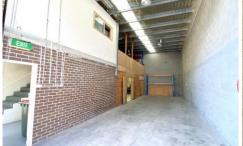

## PROPERTY LAYOUT:

Ground floor consists of: High clearance warehouse with motorised roller shutter, Kitchen/food prep area with exhaust hood, sink, and air-con (can also be used for storage or office), enclosed storeroom, toilets, glass door entrance to warehouse and upstairs.