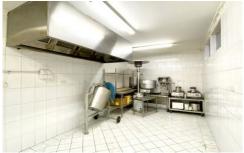

## PROPERTY LAYOUT:

Ground floor consists of: High clearance warehouse with motorised roller shutter, Kitchen/food prep area with exhaust hood, sink, and air-con (can also be used for storage or office), enclosed storeroom, toilets, glass door entrance to warehouse and upstairs.