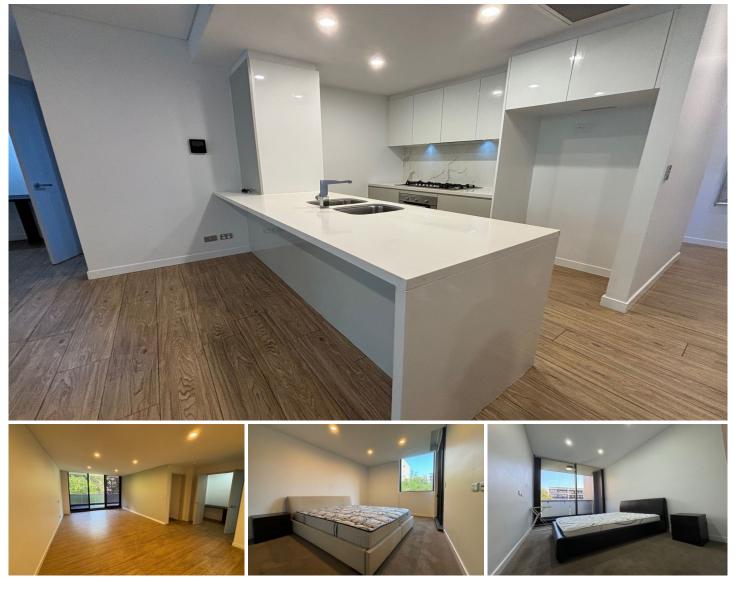

## 302/40-46 McEvoy Street Waterloo NSW

Nestled in the heart of Waterloo with ultra-convenience, this exceptional apartment is positioned to enjoy a vibrant and exciting lifestyle. Only a moment's stroll from Waterloo Park, local cafes and central to Danks Street eateries and galleries, East Village Shopping Centre, Green Square town centre, the upcoming Waterloo Metro Train Line, city bus and rail transport and in close proximity to Sydney CBD and airport.

Features:

- Expansive living and dining areas with timber looks tiles floor flows to a generous balcony with North facing leafy outlook.

- Gourmet kitchen with stainless steel appliances, including six burners cooktop, dishwasher, oven and microwave