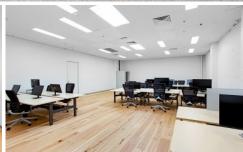

## Key features:

- 2 individual Suites 1 & 2
- Separate entrance
- Large windows providing good natural light
- Timber flooring
- Air conditioned
- Common male & female amenities
- Kitchenette
- Networked to get your internet ready
- Electricity usage charges included
- Semi furnished (Tenant can use existing desks and chairs