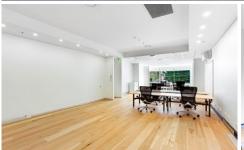

## Key features:

- 2 individual Suites 1 & 2
- Separate entrance
- Large windows providing good natural light
- Timber flooring
- Air conditioned
- Common male & female amenities
- Kitchenette
- Networked to get your internet ready
- Electricity usage charges included
- Semi furnished (Tenant can use existing desks and chairs