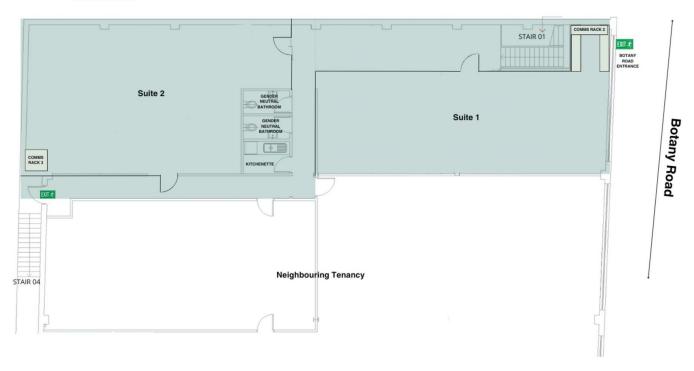

## Level 1/Suites 1&2/290-294 Botany Road Alexandria NSW

Gunning Real Estate is pleased to present these quality office / creative spaces on Level 1 of 290-294 Botany Road, Alexandria.

## Key features:

- 2 individual Suites 1 & 2
- Separate entrance
- Large windows providing good natural light
- Timber flooring
- Air conditioned
- Common male & female amenities
- Kitchenette
- Networked to get your internet ready
- Electricity usage charges included
- Semi furnished (Tenant can use existing desks and chairs

**Price** : From \$450 - \$480 per sqm

Building Size: 230 sqm

**View**: https://www.gunningre.com.au/lease/ns

w/eastern-suburbs/alexandria/commerci

al/offices/7841320

Tushar Bakshi 02 9698 0222

Daniel Gunning 02 9698 0222