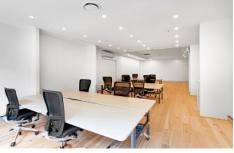

## Key features:

- 2 individual Suites 1 & 2
- Separate entrance
- Large windows providing good natural light
- Timber flooring
- Air conditioned
- Common male & female amenities
- Kitchenette
- Networked to get your internet ready
- Electricity usage charges included
- Semi furnished (Tenant can use existing desks and chairs