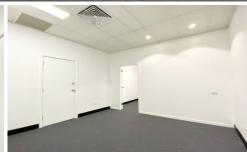

The building is within 3 minutes' walk from Hurstville train station and is surrounded by major bus interchange and Council car parks.

The office an open area at the front which can be used as reception, waiting area, or office area, and a windowed office room at the back. Shared kitchenette and toilets are easily accessible on the same floor. There is direct lift access onto this floor.