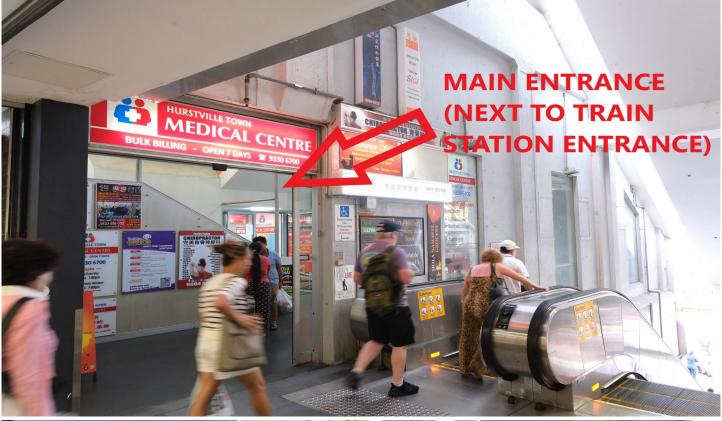

## Shop 5/227 Forest Road Hurstville NSW

Gunning Real Estate is pleased to present this shop/office for lease in the building right next to Hurstville train station, with one entrance located next to the train station's main entrance, and another entrance located on Forest Road (lift access).

Signage is available at the entrance inside train station, exposing to thousands of pedestrians walking in and out of the train station daily.

The building is also within a short walk from Westfield Hurstville and major bus interchange. There is a large car park on top of the train station. Customers can also park in Westfield or in other Council car parks nearby.