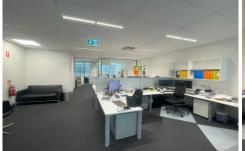

The first floor is currently configured with a mix of open and partitioned spaces offices and is also self contained with a kitchenette and toilet.

Whilst currently configured as a two (2) level office, the space could also be converted back to a more traditional warehouse and office setup, with the warehouse component on the ground floor and offices space on the first floor.