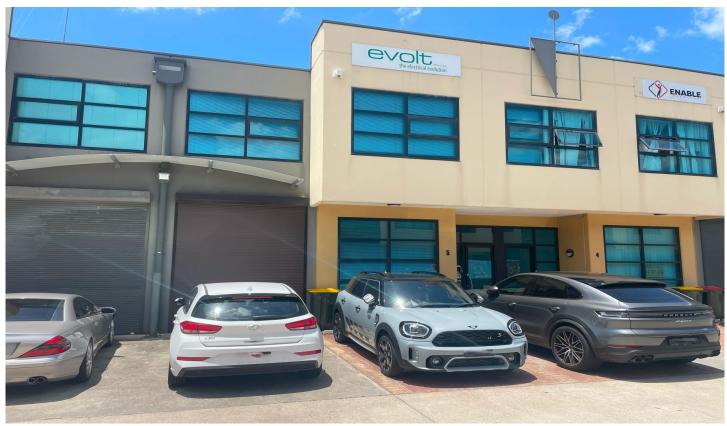

## 5/105a Vanessa Street Kingsgrove NSW

Gunning Real Estate is pleased to present for lease this two (2) level office situated towards the front of this modern industrial estate.

The ground floor is currently configured with two (2) large boardrooms / training rooms and is fully self contained with a kitchenette / lunch room and toilet.

Building Size: 261 sqm

View : https://www.gunningre.com.au/lease/ns

w/st-george/kingsgrove/commercial/offic

es/7851632

James McKenny (02) 9310 9208

William Gunning (02) 9310 9207