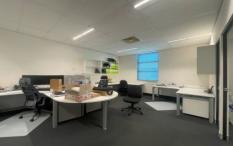

The first floor is currently configured with a mix of open and partitioned spaces offices and is also self contained with a kitchenette and toilet.

Whilst currently configured as a two (2) level office, the space could also be converted back to a more traditional warehouse and office setup, with the warehouse component on the ground floor and offices space on the first floor.