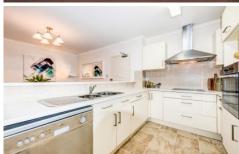

## 9/128 George Street Redfern NSW

This first floor apartment flawlessly combines urban city living with contemporary design to prove you really can have it all. What's more, its huge internal space is larger than the average apartment. A great entertainer, with the kitchen equipped with stainless steel appliances and Caesar stone bench tops. The roomy open-plan living area opens onto a warm east facing balcony.