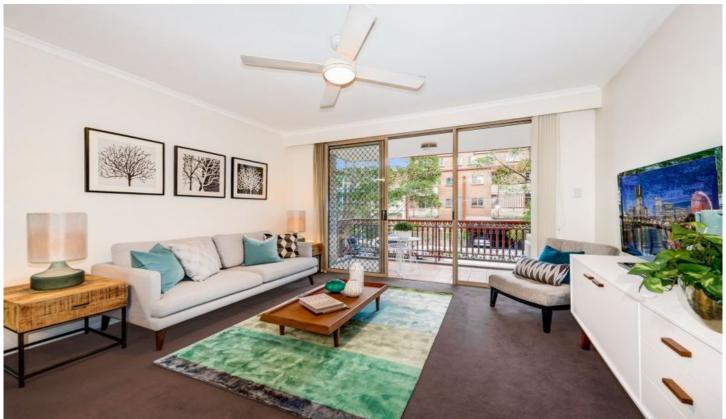

## 9/128 George Street Redfern NSW

This first floor apartment flawlessly combines urban city living with contemporary design to prove you really can have it all. What's more, its huge internal space is larger than the average apartment. A great entertainer, with the kitchen equipped with stainless steel appliances and Caesar stone bench tops. The roomy open-plan living area opens onto a warm east facing balcony.

This elegant home epitomises lifestyle, it's at the heart of all that trendy Redfern has to offer, as well as being a heartbeat away from Sydney's CBD.

It really is only moments away from fashionable restaurants, shops, cafes. Conveniently located close to the eastern suburbs and inner west, 10 mins to the airport. You'll be within walking distance to Sydney University, RPA Hospital, Broadway & UTS. 5 minutes to train station and bus transport.