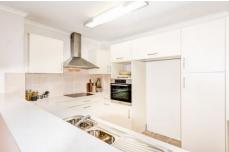

## 9/128 George Street Redfern NSW

This first floor apartment flawlessly combines urban city living with contemporary design to prove you really can have it all. What's more, its huge internal space is larger than the average apartment. A great entertainer, with the kitchen equipped with stainless steel appliances and Caesar stone bench tops. The roomy open-plan living area opens onto a warm east facing balcony.