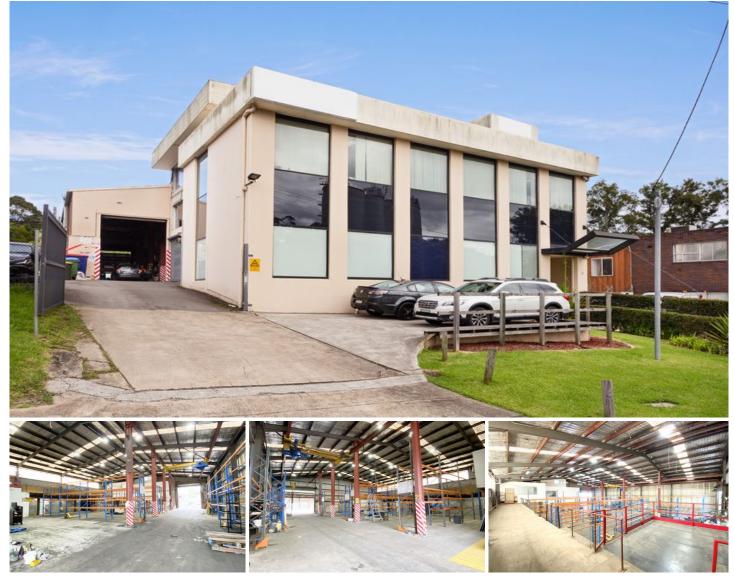

## 6 Pioneer Avenue Thornleigh NSW

Gunning Real Estate in conjunction with Camelle Property is pleased to present for lease this freestanding property featuring warehouse + office building + yard on a large block of land.

This is a well-presented and maintained three (3) level freestanding office building with interconnected warehouse and hard stand yard at the back.

Location is a major feature, with easy access to Pennant Hills Rd, Thornleigh Railway Station, Northconnex, and the Greater Sydney Orbital Road system. The Northern and Northwestern Suburbs of Sydney are well known is known for its highly skilled workforce.

WAREHOUSE (543sqm): - High clearance

> https://www.gunningre.com.au Just another WordPress site

Price : Please Contact Agent Building Size : 1151 sqm Land Size View

- : 1903 sqm
- : https://www.gunningre.com.au/lease/ns w/northern-suburbs/thornleigh/commerci al/industrial/7892784