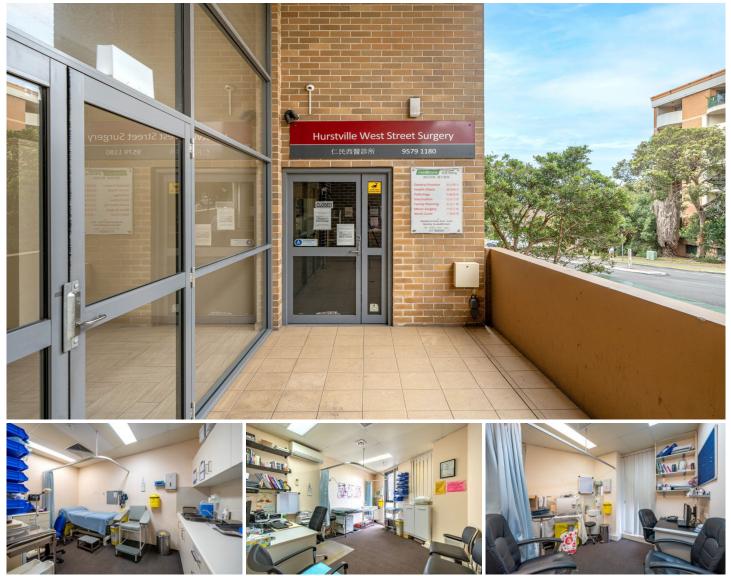

### Shop 1/578 Railway Parade Hurstville NSW

Gunning Real Estate is pleased to present this ground floor shop with medical centre fitout.

The building has disabled access to the shop via a ramp. Patients can be easily dropped off right in front of the property or on the adjacent laneway (Empress Lane).

### LAYOUT:

Reception and waiting area + Own internal kitchen + Own internal toilet + 4 consulting rooms