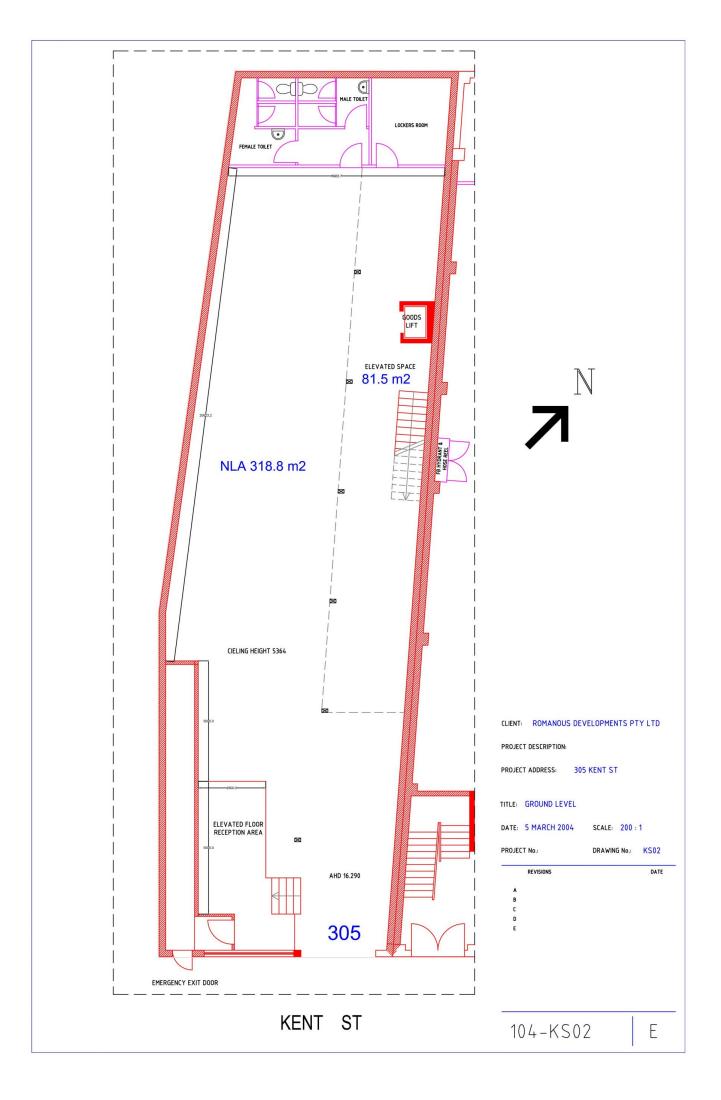

Features include:

- Warehouse style conversion with exposed timber beams and brickwork.

Area 318.82sqm of open space (including separate -Mezzanine area)

- High ceilings
- High roller door
- Rear male & female bathrooms
- Good exposure

Price : Deposit Taken Building Size : 318.8 sqm

View

: https://www.gunningre.com.au/lease/ns w/sydney-city/sydney/commercial/retail/ 7926078

Tushar Bakshi 02 9698 0222

https://www.gunningre.com.au Just another WordPress site