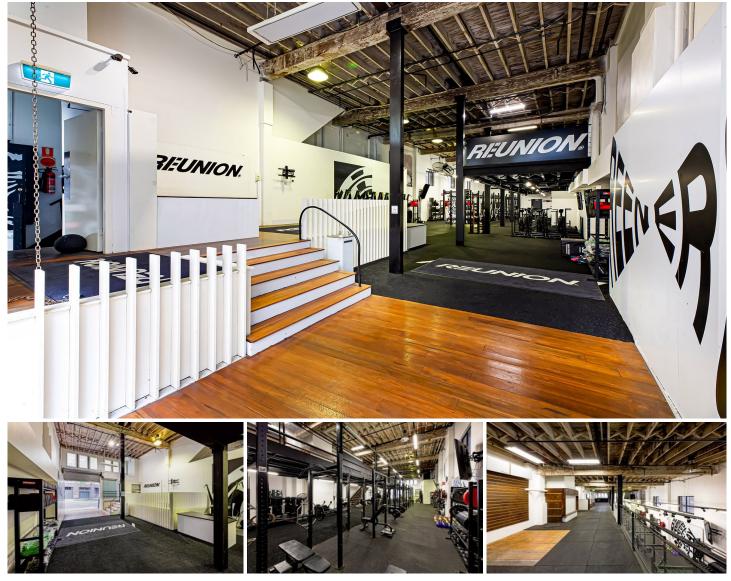

## Level GF/305 Kent Street Sydney NSW

Gunning Real Estate is pleased to present to the market GF / 301 Kent Street Sydney, a fully fitted gym in the heart of the CBD.

Just add your branding and refresh the site to relaunch under your own name

Features include:

- Warehouse style conversion with exposed timber beams and brickwork.

Area 318.82sqm of open space (including separate -Mezzanine area)

- High ceilings
- High roller door
- Rear male & female bathrooms
- Good exposure