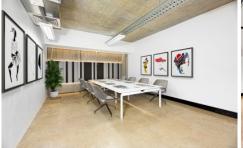

## 1.23/90 Bourke Road Alexandria NSW

The subject Office is located in Collins on Bourke, The Perfect Blend. The building is in a prime location in South Sydney's Alexandria. The subject Office / Showroom is in a landmark development where work and life combines.

## Features:

- 78sqm approximately
- Reception, boardroom and staff area
- Polished concrete floors, raw concrete ceilings
- Exposed ducted airconditioning system and lighting.
- Can be used as an office or may suit fashion businesses as other occupants in the building.
- Parking can be arranged, if required at an additional expense.