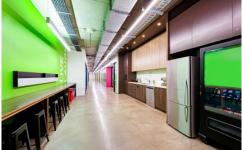

## 1.23/90 Bourke Road Alexandria NSW

The subject Office is located in Collins on Bourke, The Perfect Blend. The building is in a prime location in South Sydney's Alexandria. The subject Office / Showroom is in a landmark development where work and life combines.

## Features:

- 78sqm approximately
- Reception, boardroom and staff area
- Polished concrete floors, raw concrete ceilings
- Exposed ducted airconditioning system and lighting.
- Can be used as an office or may suit fashion businesses as other occupants in the building.
- Parking can be arranged, if required at an additional expense.