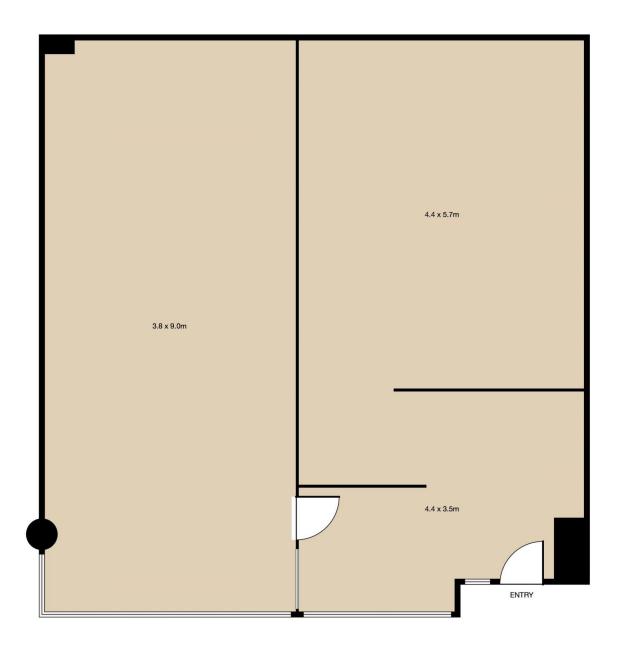

## Features:

- 78sqm approximately
- Reception, boardroom and staff area
- Polished concrete floors, raw concrete ceilings
- Exposed ducted airconditioning system and lighting.
- Can be used as an office or may suit fashion businesses as other occupants in the building.
- Parking can be arranged, if required at an additional expense.