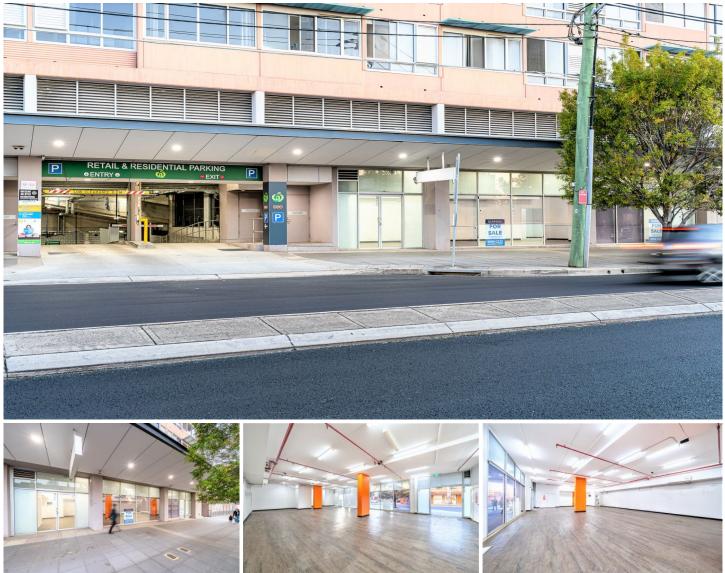

## Shop 1/103 Forest Road Hurstville NSW

Gunning Real Estate is pleased to present this versatile property close to the newly opened Woolworths on Forest Rd.

The property has wide glass frontage onto busy Forest Rd and 2 lightboxes under awning, providing great signage and shopfront exposure to passing pedestrians and cars.

Customers will be able to park in the public retail car park under the same building (via entrance next to this property) which offers around 150 car spaces (2 hours free). There is a lift close to this property providing access to and from the car park.