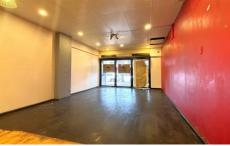

#### LAYOUT:

Previously used as a cafe, the property features glass frontage, an open-plan shopfront with sink, and a storeroom at the back. There is a back door which leads to toilets and rear car park.

# 2

**Price**: \$600 per week + GST, No Outgoings **Building Size**: 35 sqm

View : https://

: https://www.gunningre.com.au/lease/ns w/sutherland/caringbah/commercial/retai I/7939265

William Wu 02 9698 0222