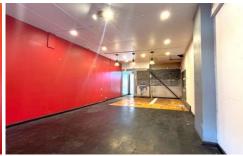

#### LAYOUT:

Previously used as a cafe, the property features glass frontage, an open-plan shopfront with sink, and a storeroom at the back. There is a back door which leads to toilets and rear car park.

# 2

**Price**: \$600 per week + GST, No Outgoings **Building Size**: 35 sqm

View : https://

: https://www.gunningre.com.au/lease/ns w/sutherland/caringbah/commercial/retai I/7939265

William Wu 02 9698 0222