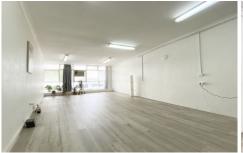

## LAYOUT:

Open-plan with lots of windows facing Forest Rd; Timber vinyl flooring in good condition.

### **KEY FEATURES:**

- Internal area: 40sqm approx.
- Air-conditioned
- Openable windows providing great light and airflow
- Signage facing busy main road

Building Size: 40 sqm

View : https:/

: https://www.gunningre.com.au/lease/ns w/st-george/hurstville/commercial/offices