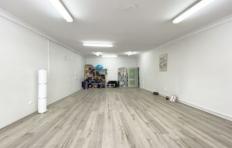

## LAYOUT:

Open-plan with lots of windows facing Forest Rd; Timber vinyl flooring in good condition.

### **KEY FEATURES:**

- Internal area: 40sqm approx.
- Air-conditioned
- Openable windows providing great light and airflow
- Signage facing busy main road

Building Size: 40 sqm

View : https:/

: https://www.gunningre.com.au/lease/ns w/st-george/hurstville/commercial/offices