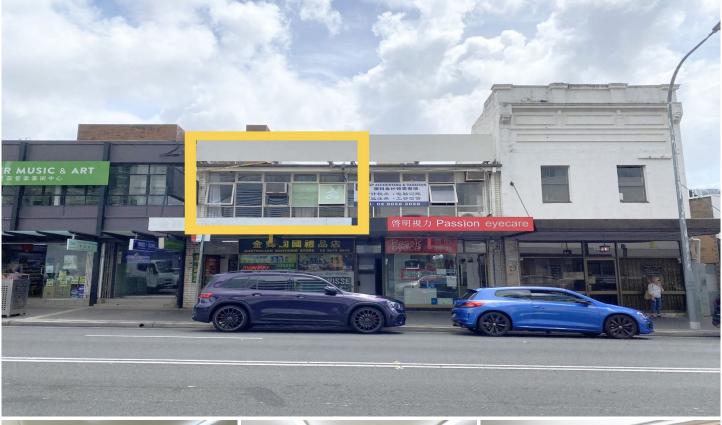

# Level 1/Suite 2/168 Forest Road Hurstville NSW

Gunning Real Estate is pleased to present this affordable office/shop with signage facing the main road.

### LOCATION:

2 minutes walk from Westfield; 5 minutes walk to Hurstville train station; Close to several public car parks and 4 schools.

### **KEY FEATURES:**

- Internal area: 40sqm approx.
- Air-conditioned
- Openable windows providing great light and airflow
- Signage facing busy main road

Building Size: 40 sqm

View : https:/

: https://www.gunningre.com.au/lease/ns w/st-george/hurstville/commercial/offices