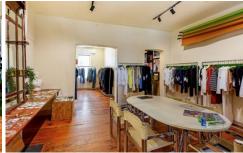

The property is made up of four levels including a basement level with backyard terrace and external bathroom and laundry area. The property would suit a variety of commercial users including retail boutiques, commercial office headquarters as well as a range of other professional operators.

## Features include:

- 183 sqm approximately
- Large shop front to Crown Street
- Timber floors throughout
- Good size rear courtyard

Price : Contact Agents
Building Size : 183 sqm
Land Size : 183 sqm

View : 183 sqm