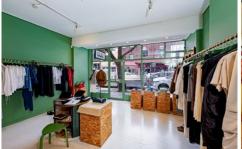

The property is made up of four levels including a basement level with backyard terrace and external bathroom and laundry area. The property would suit a variety of commercial users including retail boutiques, commercial office headquarters as well as a range of other professional operators.

## Features include:

- 183 sqm approximately
- Large shop front to Crown Street
- Timber floors throughout
- Good size rear courtyard

Price : Contact Agents
Building Size : 183 sqm
Land Size : 183 sqm

View : 183 sqm