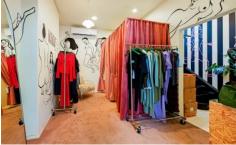

The property is made up of four levels including a basement level with backyard terrace and external bathroom and laundry area. The property would suit a variety of commercial users including retail boutiques, commercial office headquarters as well as a range of other professional operators.

## Features include:

- 183 sqm approximately
- Large shop front to Crown Street
- Timber floors throughout
- Good size rear courtyard

Price : Contact Agents
Building Size : 183 sqm
Land Size : 183 sqm

View : 183 sqm