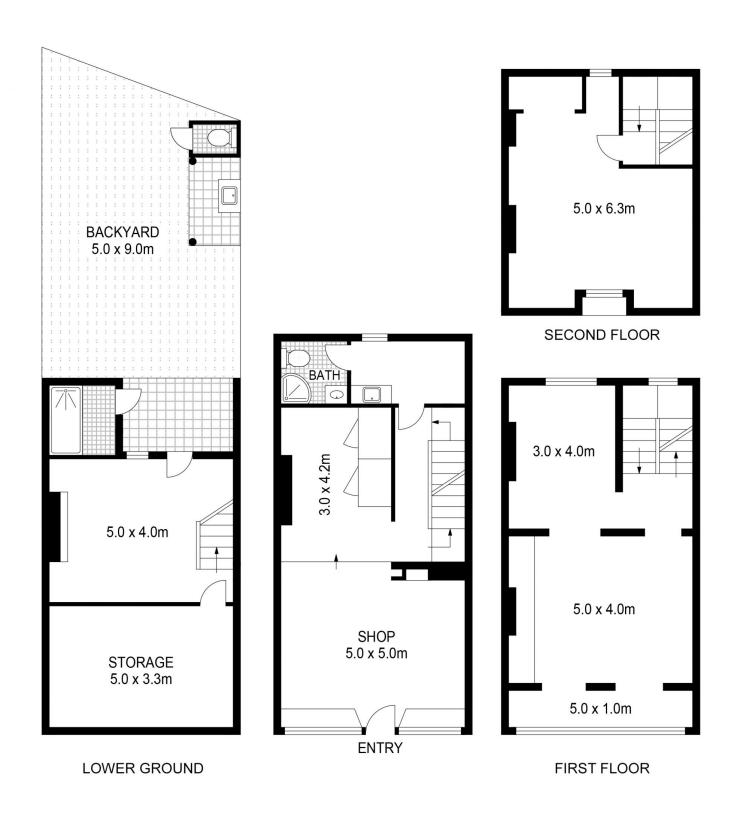

## 263 Crown Street Surry Hills NSW

Gunning Real Estate is pleased to offer this fantastic four level commercial terrace for lease in the heart of Surry Hills. The property is located on Crown Street- meters from bustling Oxford Street.

The property is made up of four levels including a basement level with backyard terrace and external bathroom and laundry area. The property would suit a variety of commercial users including retail boutiques, commercial office headquarters as well as a range of other professional operators.

## Features include:

- 183 sqm approximately
- Large shop front to Crown Street
- Timber floors throughout
- Good size rear courtyard

Price : Contact Agents
Building Size : 183 sqm
Land Size : 183 sqm

View : 183 sqm