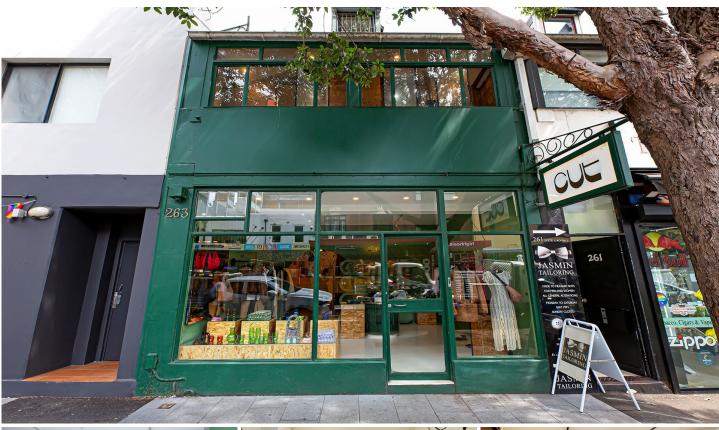

## 263 Crown Street Surry Hills NSW

Gunning Real Estate is pleased to offer this fantastic four level commercial terrace for lease in the heart of Surry Hills. The property is located on Crown Street- meters from bustling Oxford Street.

The property is made up of four levels including a basement level with backyard terrace and external bathroom and laundry area. The property would suit a variety of commercial users including retail boutiques, commercial office headquarters as well as a range of other professional operators.

## Features include:

- 183 sqm approximately
- Large shop front to Crown Street
- Timber floors throughout
- Good size rear courtyard

Price : Contact Agents
Building Size : 183 sqm
Land Size : 183 sqm

View : 183 sqm