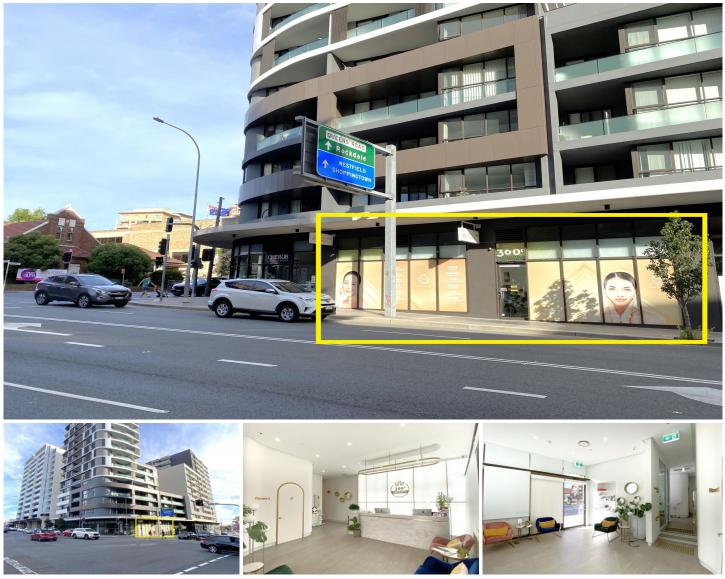

# GUNNING

### Shop 2&3/15 Dora Street Hurstville NSW

Gunning Real Estate is pleased to present this shop with wide street frontage on a busy main road.

The shop comes with near new clinic fitout and is close to 2 hospitals (Waratah Private Hospital and Hurstville Private Hospital).

### LOCATION:

4 minutes' walk from Hurstville train station and bus interchange, 5 minutes' walk from Westfield, opposite Waratah Private Hospital, 7 minutes' walk from Hurstville Private Hospital, 1 minute walk from 154-space public car park.

### LAYOUT:

- Reception + waiting area with automatic sliding entrance from the street