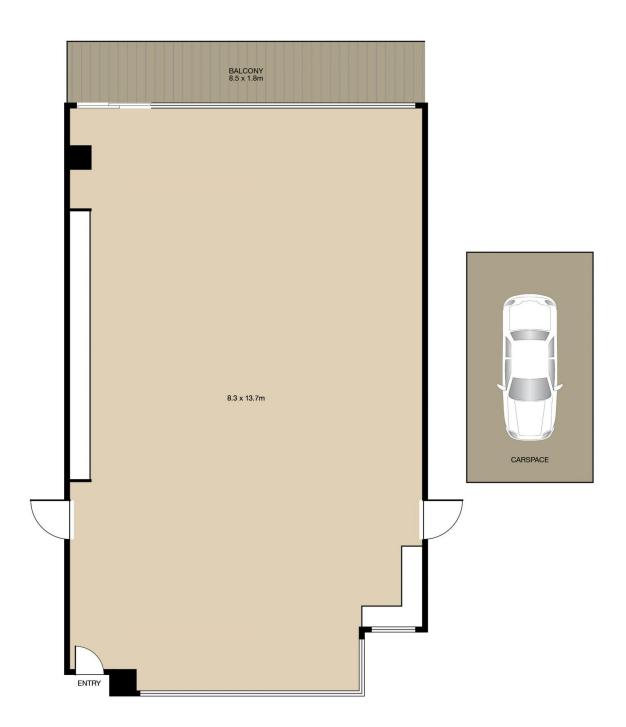

## Level 2, Suite 2.16, 100 Collins Street, ALEXANDRIA

Internal Area :121m²External Area :14m²Carspace :14m²

The floor plan is intended as a guide only. Layout dimensions are approximate only. No representations or warranties of any nature whatsoever are given or intended. Any person using this information should rely on their own enguides. Floor plans by JOSEF GERANIO STUDIO. E. info@josefgeranio.com