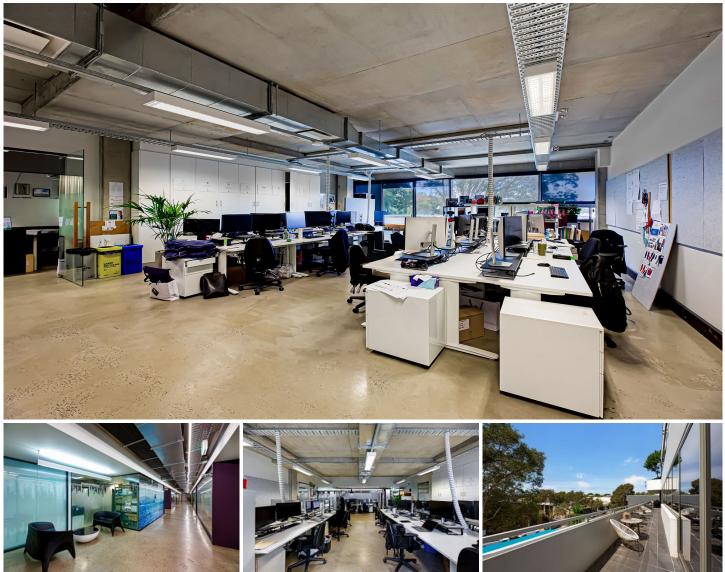

## Level 2/2.16/100 Collins Street Alexandria NSW

Gunning Real Estate is pleased to present this creative Suite in Collins on Bourke - a premium Display & Technology Centre.

The stunning complex showcases top-of-the-range finishes throughout. The latest security features, ample parking, plus generous onsite amenities including restaurant and bar, childcare and medical centre has seen this become a sought after development, a desired location.

The office features:

- Area: Office 121sqm + balcony 14sqm
- Open plan with large windows providing good natural light
- Air conditioned
- Polished concrete floors
- Common large kitchen
- Access to stylish break out areas that can be used for