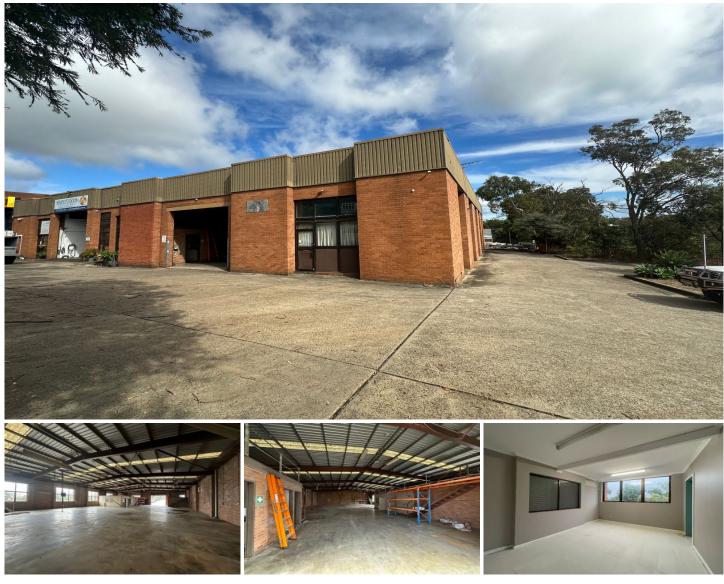

## 3/1 Marshall Road Kirrawee NSW

Gunning Real Estate is pleased to present, this large warehouse with parking. The property is fully self contained and comes complete with office space, toilet and kitchenette facilities.

### **KEY FEATURES**

- Internal area: 590sqm\*
- Nine (9) allocated car spaces
- 3 phase power
- Roller door height: 3.6m\*
- Roller door width: 4.2m\*
- Maximum internal height: 5.7m\*
- Zone: E4: General Industrial