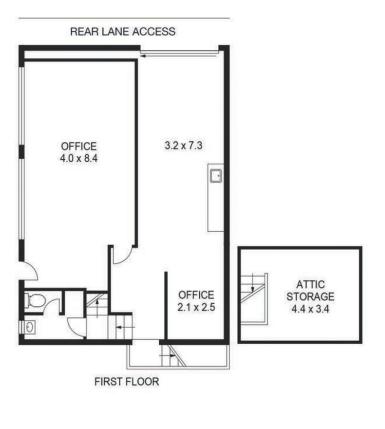

Split over two levels, the Ground Floor features a clear span warehouse area to the front premises onto King Street, with an underground storage area to the rear. The First Floor features an office admin area, which also benefits from street access, this time from Pitt Lane to the rear. The property also has a small attic storage area.

PLANS SHOWN ONLY INDICATIVE OF LAYOUT. DIMENSIONS ARE APPROXIMATE.