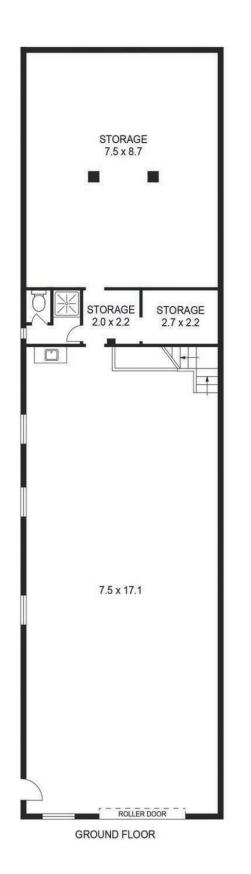

Split over two levels, the Ground Floor features a clear span warehouse area to the front premises onto King Street, with an underground storage area to the rear. The First Floor features an office admin area, which also benefits from street access, this time from Pitt Lane to the rear. The property also has a small attic storage area.

PLANS SHOWN ONLY INDICATIVE OF LAYOUT. DIMENSIONS ARE APPROXIMATE.