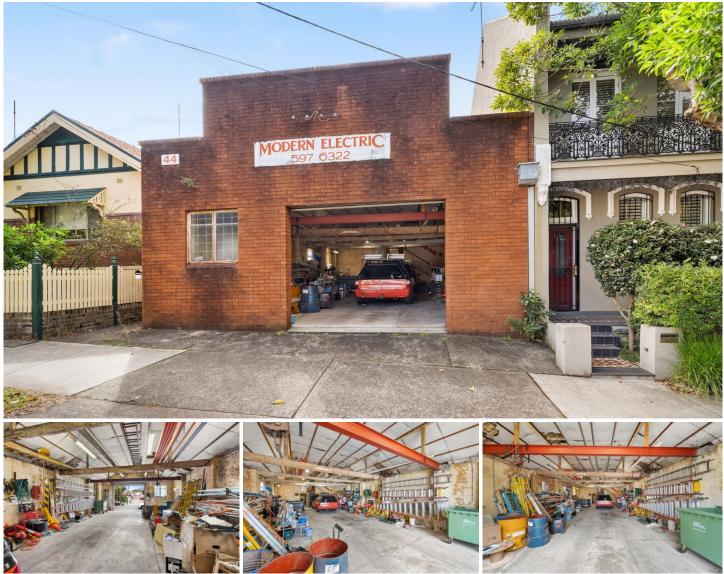

## 44 King Street Rockdale NSW

Gunning Real Estate is pleased to present this rare offering For Sale via Public Auction. This freestanding warehouse has great bones, with it's double brick construction, well-sealed terracotta tiled roof, concrete and hardwood floors and exposed beams.

Split over two levels, the Ground Floor features a clear span warehouse area to the front premises onto King Street, with an underground storage area to the rear. The First Floor features an office admin area, which also benefits from street access, this time from Pitt Lane to the rear. The property also has a small attic storage area.

Located just 500m\* to Rockdale Train Station, and within close proximity to the nearby shops, the property boasts loads of potential & flexibility and lends itself to a number of different options, including potential to renovate into a Price Building Size : 290 sqm Land Size